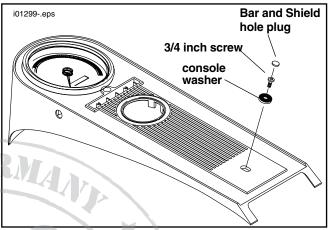

## 1994 and later Road King Models

- See Figure 1. Remove the stock washer and bolt from the location shown. Discard hardware.
- 2. Install new console washer with 3/4 inch screw as shown.
- Snap bar and shield hole plug into place over screw head.

Figure 1. Installation on FLHR instrument panel

Figure 2. Installation on Softail tank panel