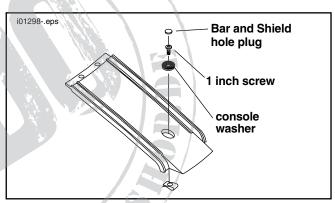

### 1984 and later Softail Models

- See Figure 2. Remove the stock washer and bolt from the location shown. Discard hardware.
- Install new console washer with 1 inch screw as shown.
- Snap bar and shield hole plug into place over screw head.

Figure 1. Installation on FLHR instrument panel

Figure 2. Installation on Softail tank panel