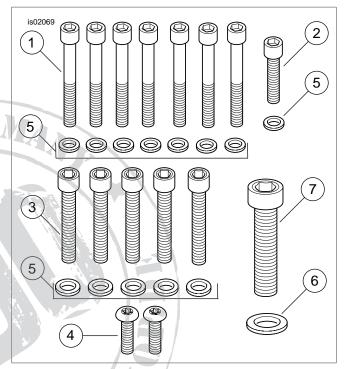

# SERVICE PARTS

Figure 1. Service Parts: Gear Case Cover Chrome Hardware Kit

# Table 1. Service Parts: Gear Case Cover Chrome Hardware Kit

| ltem                                                                                                                                                                                                                                      | Description (Quantity)                                                      | Part Number |
|-------------------------------------------------------------------------------------------------------------------------------------------------------------------------------------------------------------------------------------------|-----------------------------------------------------------------------------|-------------|
| 1                                                                                                                                                                                                                                         | Screw, Chrome, Socket head (1/4-20 x 2-1/4 inch long) (7)                   | 94319-91TS* |
| 2                                                                                                                                                                                                                                         | Screw, Chrome, Socket head (1/4-20 x 1-1/4 inch long) (1)                   | 94315-91TS* |
| 3                                                                                                                                                                                                                                         | Screw, Chrome, Socket head (1/4-20 x 1-3/4 inch long) (5)                   | 94317-93TS* |
| 4                                                                                                                                                                                                                                         | Screw, Chrome, Button head TORX <sup>®</sup><br>(#8-32 x 1/2 inch long) (2) | 94587-98*   |
| 5                                                                                                                                                                                                                                         | Washer, Chrome (1/4 inch I.D. x $7/16$ inch O.D. x $1/16$ inch thick) (13)  | 94062-03    |
| 6                                                                                                                                                                                                                                         | Washer, Chrome (3/8 inch I.D.) (1)                                          | 94067-90T   |
| 7                                                                                                                                                                                                                                         | Screw, Chrome (3/8-16 x 2-1/2 inch<br>long) (1)                             | 94360-91TS* |
| *These screws are shipped with threadlocker applied. If<br>replacement screws are ordered, apply LOCTITE <sup>®</sup><br>THREADLOCKER <sup>®</sup> 243 (blue) (Harley Davidson Part Number<br>99642-97) to the threads before installing. |                                                                             |             |