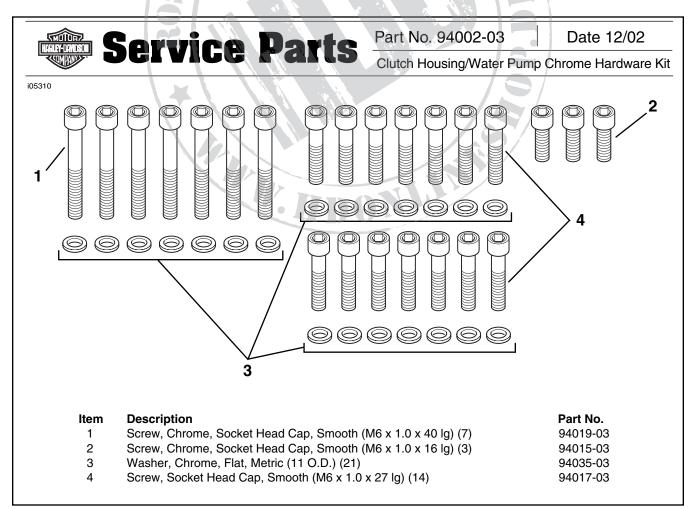

#### General

This kit is designed for use on all 2002 and later VRSC model motorcycles.

See the Service Parts illustration below for a list of items contained in this kit.