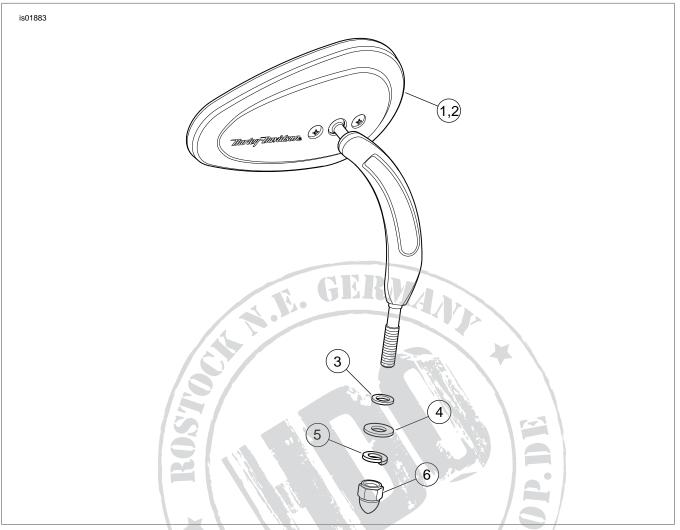

#### INSTALLATION

1. Remove and discard the existing mirror. Discard any lockwashers and acorn nuts used to mount the original mirror.

Ę.

WW.H

#### NOTE

For step 2, on all kit except 91696-05, install small washer (3) to mirror stem before inserting into hand lever housing. For kit 91696-05, the stem does not require washer.

- 2. See the Service Parts illustration. For motorcycles with turn signals mounted to the underside of the hand lever housings, secure the left side mirror using only the small washer (3) and the acorn nut (6) from the kit.
- 3. Secure the right side mirror with the small washer (3) and acorn nut (6) from the kit and the turn signal retainer only. Do not use washers (4) or (5) on either side.
- For motorcycles with turn signals mounted away from the hand lever housings, slip the small washers (3) onto the mirror studs. Insert the mirror studs into the holes in the hand lever housings, and secure the mirrors with the washers (4), lockwashers (5) and acorn nuts (6) from the kit.
- 5. Adjust the mirrors for proper field of vision and tighten the acorn nut to 12 ft-lbs (16 Nm). Check mirror adjustment and reposition if necessary.

## **SERVICE PARTS**

Figure 1. Service Parts: Bullet Style Mirror Shown

| Table 1. Ser | vice Parts | Table |
|--------------|------------|-------|
|--------------|------------|-------|

| Table 1. Service Parts Table      |      |                                   |             |  |
|-----------------------------------|------|-----------------------------------|-------------|--|
| Kit                               | ltem | Description (Quantity)            | Part Number |  |
| Kit 91657-02, Bullet<br>Style     | 1    | Mirror, right side                | 91927-03    |  |
|                                   | 2    | Mirror, left side                 | 91928-03    |  |
|                                   | 3    | Washer, flat, 1/2 inch O.D. (2)   | 6771A       |  |
|                                   | 4    | Washer, flat, 11/16 inch O.D. (2) | 6702        |  |
|                                   | 5    | Lockwasher, 5/16 inch (2)         | 7041        |  |
|                                   | 6    | Acorn nut, 5/16-24, (2)           | 7736        |  |
| Kit 92096-05, Buck-<br>shot Style | 1    | Mirror, right side                | 91987-05    |  |
|                                   | 2    | Mirror, left side                 | 91949-05    |  |
|                                   | 3    | Washer, flat, 1/2 inch O.D. (2)   | 6771A       |  |
|                                   | 4    | Washer, flat, 11/16 inch O.D. (2) | 6702        |  |
|                                   | 5    | Lockwasher, 5/16 inch (2)         | 7041        |  |
|                                   | 6    | Acorn nut, 5/16-24, (2)           | 7736        |  |