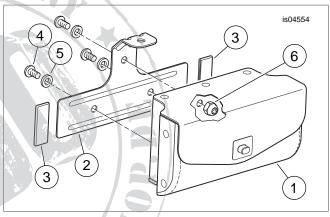

# INSTALLATION

1. See Figure 1. Obtain the fork bag mounting bracket (2) and two fork protector pads (3) from the kit. Install the pads onto the ends of the bracket as shown.

## NOTE

Failure to install pads to bracket will result in damage to the front fork finish. Pads should be replaced if damaged or missing.

2. Grasp the headlight assembly securely and, from the underside of the upper fork bracket (triple tree), remove the hex bolt with washer retaining the headlight assembly.

NOTE

Hold on to the headlamp while it is not secured by the bolt so it does not fall.

- 3. From **behind** the front forks, and with the upper tab facing forward, position the fork bag mounting bracket underneath the upper fork bracket.
- 4. Obtain the hex bolt with washer removed in Step 2. Insert the bolt threads up through the hole in the upper tab of the fork bag mounting bracket, the upper fork bracket, and into the threaded hole in the headlamp assembly.

Align the headlamp to point straight forward, and tighten the bolt to 30-35 ft-lbs (41-47 Nm).

5. Obtain the fork bag (1), and three screws (4), washers (5) and locknuts (6) from the kit. Place a washer onto the threads of each screw.

Turn the latch on the front of the bag to open. Position the bag against the **front** of the fork bag mounting bracket, between the forks. From the back, insert the threads of one screw through a hole in the bracket and the mating hole in the fork bag.

Loosely install a locknut to the screw threads inside the bag. Repeat with the remaining two screws, washers and locknuts.

6. Tighten all three screws to 15-17 ft-lbs (20-23 Nm).

# SERVICE PARTS

Figure 1. Service Parts, Fork Bag

## Table 1. Service Parts

| Item | Description (Quantity)         | Part Number         |
|------|--------------------------------|---------------------|
| 1    | Fork bag                       | Not sold separately |
| - 2  | Mounting bracket, fork bag     | Not sold separately |
| 3    | Pad, fork protector (2)        | 92380-08            |
| 4    | Screw (3)                      | 94392-92T           |
| 5    | Washer (3)                     | Not sold separately |
| 6    | Locknut, with nylon insert (3) | 7710W               |