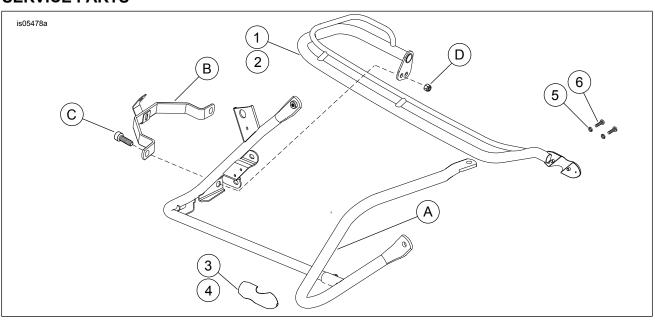

# **Kit Contents**

See Figure 1 and Table 1.

# SERVICE PARTS

2. Remove screws (C) and locknuts (D). Save for installation.

# INSTALLATION

- 1. For FLTR models and 2010 FLTRX models: Install Saddlebag Guard Kit (49282-09) following the instructions in that instruction sheet.
- See Figure 1. Position the correct saddlebag guard rail (1 or 2) over the saddlebag guard and support assembly (A). Loosely install the screw (C) through the saddlebag-to-fender support bracket (B), through the saddlebag support (A) and through the inner hole of the saddlebag guard rail bracket. Install nut (D). Tighten finger-tight.
- 3. Install screws (6) and washers (5) through the clamp end of the saddlebag guard rail. Position clamp end around the upright of the saddlebag guard and install the clamp (3 or 4). Tighten screws finger-tight.
- Align the saddlebag guard rail (1 or 2) parallel to the bottom of the saddlebag and muffler. Tighten the cap screw (C) and locknut (D) to 20–27 N·m (15–20 ft-lbs).
- 5. Tighten the clamp screws (6) to 2.5 N·m (22 in-lbs).
- 6. Repeat all steps for the other side of the motorcycle.
- 7. Install the saddlebags, if removed.

Figure 1. Service Parts: Nostalgic Saddlebag Guard Rail Kit (Kit 91286-10 Shown)

#### Table 1. Service Parts Table

| Kit     | Item   | Description (Quantity)                                                                        | Part Number  |
|---------|--------|-----------------------------------------------------------------------------------------------|--------------|
| Num-    | nem    | Description (additity)                                                                        | i art Number |
| ber     |        |                                                                                               |              |
|         | 286-09 |                                                                                               |              |
|         | 1      | Saddlebag guard rail, right (not shown)                                                       | 91289-09     |
|         | 2      | Saddlebag guard rail, left (not shown)                                                        | 91288-09     |
| (it 912 | 286-10 |                                                                                               |              |
|         | 1      | Saddlebag guard rail, right                                                                   | 91289-10     |
|         | 2      | Saddlebag guard rail, left (not shown)                                                        | 91288-10     |
| tems    | Comm   | on to All Kits                                                                                |              |
|         | 3      | Clamp, right                                                                                  | 90937-04     |
|         | 4      | Clamp, left (not shown)                                                                       | 90938-04     |
|         | 5      | Lockwasher (4)                                                                                | 7069         |
|         | 6      | Screw (4)                                                                                     | 94383-92T    |
| tems    | mentio | ned in text, but not included in kit:                                                         |              |
| Α       |        | Stock saddlebag guard and support assembly (separate purchase for FLTR and 2010 FLTRX models) |              |
| E       |        | Stock saddlebag-to-fender support bracket                                                     |              |
| (       | 2      | Stock cap screw                                                                               |              |
| 0       | )      | Stock nut                                                                                     |              |