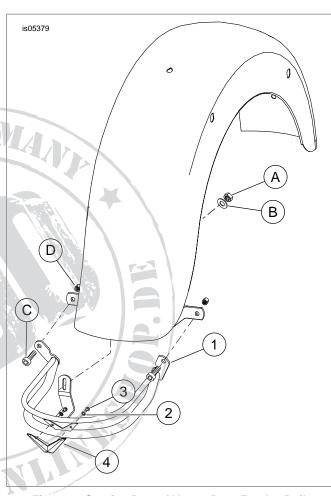

### **Kit Contents**

See Figure 1 and Table 1.

- 1. See Figure 1 and Table 1. Install V-logo (4) to trim rail (1) with hex washer screws (3) and lock washers (2).
- Reach under rear edge of fender and remove locknut (A) and washer (B). Retain locknut and washer and use to mount new trim rail.
- Loosen and remove the two screws (C) and locknuts (D)
  which attach fender rail to saddlebag support bracket.
  Retain screws (C) and locknuts (D) and use to mount new
  trim rail.
- 4. Place new trim rail in position and install washer (B), locknut (A), screws (C) and locknuts (D).
- Tighten locknut (A) to 45-85 in-lbs (5.0-9.6 Nm) and locknuts (D) to 15-20 ft-lbs (20.3-27.1 Nm).

## SERVICE PARTS

Figure 1. Service Parts: V-Logo Rear Fender Rail

**Table 1. Service Parts** 

| Item                                              | Description (Quantity) | Part Number         |
|---------------------------------------------------|------------------------|---------------------|
| 1                                                 | Trim rail, rear fender | Not Sold Separately |
| 2                                                 | Lock washer (2)        | 7115                |
| 3                                                 | Hex washer screw (2)   | 7611                |
| 4                                                 | V-logo                 | 91112-94            |
| Items mentioned in text, but not included in kit. |                        |                     |
| Α                                                 | Locknut (2)            |                     |
| В                                                 | Washer (2)             |                     |
| С                                                 | Screw (2)              |                     |
| D                                                 | Locknut (2)            |                     |