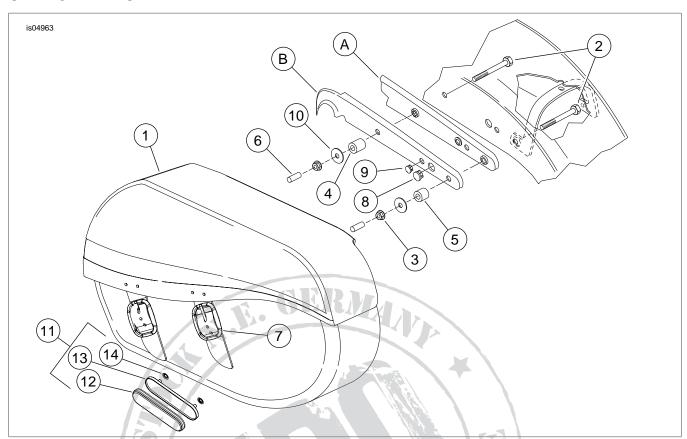

#### Kit Contents

See Figure 2 and Table 1.

Figure 1, Rear Fender Support Removal

- See Figure 2. From the underside of the fender, install two bolts (2) from kit through the fender and into the fender support (A) and cover (B), where the two button head screws were previously removed.
- 6. Install the short spacer (4) onto the front bolt (short end toward saddlebag) and the long spacer (5) onto the rear bolt (short end toward saddlebag).
- 7. Install a washer (10) onto each bolt over the spacers.
- 8. Slide the saddlebag (1) onto the bolts until spacers are seated onto the saddlebag bracket.
- Thread flange locknuts (3) to bolts on the inside of the saddlebag. Tighten both flange locknuts to 24-27 ft-lbs (33-37 Nm).
- 10. Install a thread protector cap (6) onto each of the bolt ends.
- 11. Refer to the Owner's Manual and install the main fuse.

- Measure approximately 1-1/2 in. (38 mm) from the bottom edge of the saddlebag. Orient the reflector horizontally and carefully center the reflector mount between the straps of bags with straps or locate it at the rearward portion of bags without straps.
- 2. See Figure 2. Position reflector mount (13) on saddlebag.

- Mark holes on saddlebag with pen (or other appropriate tool).
- Using soapy water, clean the surface where reflector will be installed.
- 5. Allow the surface to dry completely before continuing.
- Using appropriate tool, make two 3/16 in. holes in saddlebag.
- 7. Install reflector mount (13) on saddlebag using two push nuts (14).
- Remove backing from adhesive on reflector (12) and install on mount (13).
- Let the adhesive cure for at least 24 hours at no less than 60°F (16°C).

# **SERVICE PARTS**

Figure 2. Service Parts for XL Synthetic Leather Saddlebag Kit (Left Side Shown)

Table 1. Service Parts Table

| Item                                              | Description (Quantity)                  | Part Number         |
|---------------------------------------------------|-----------------------------------------|---------------------|
| 1                                                 | Saddlebag, left                         | 90334-08            |
|                                                   | Saddlebag, right                        | 90344-08            |
| 2                                                 | Capscrew (4)                            | 4375                |
| 3                                                 | Nut, flange (4)                         | 7531                |
| 4                                                 | Spacer, short (2)                       | 11833               |
| 5                                                 | Spacer, long (2)                        | 11834               |
| 6                                                 | Cap, thread protector (4)               | 89571-97            |
| 7                                                 | Chrome buckle with male disconnect clip | 90497-08            |
| 8                                                 | Plug, small (2)                         | 53377-04            |
| 9                                                 | Plug, Large (2)                         | 68446-00            |
| 10                                                | Washer                                  | 6229W               |
| 11                                                | Kit, reflector (2)                      | 59480-04            |
| 12                                                | Reflector                               | 59173-00            |
| 13                                                | Mount, reflector                        | Not Sold Separately |
| 14                                                | Push nuts (2)                           | 8126A               |
| Items mentioned in text, but not included in kit: |                                         |                     |
| Α                                                 | Fender strut                            |                     |
| В                                                 | Cover, fender strut                     |                     |