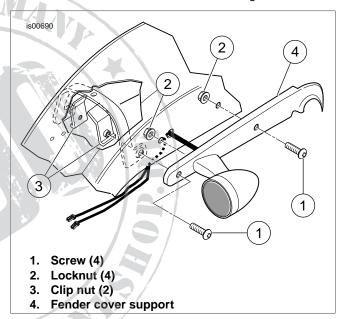

 See Figure 1. Remove and discard front and rear button head screws (1), two locknuts (2) and under fender clip nuts (3) from the left and right rear fender support covers (4).

Figure 1, Rear Fender Support Removal

- See Figure 2. From the underside of the fender, install two bolts (2) from kit through the fender and into the fender support (A) and cover (B), where the two button head screws were previously removed.
- 6. Install the short spacer (4) onto the front bolt (short end toward saddlebag) and the long spacer (5) onto the rear bolt (short end toward saddlebag).
- 7. Install a washer (10) onto each bolt over the spacers.
- 8. Slide the saddlebag (1) onto the bolts until spacers are seated onto the saddlebag bracket.
- Thread flange locknuts (3) to bolts on the inside of the saddlebag. Tighten both flange locknuts to 24-27 ft-lbs (33-37 Nm).
- 10. Install a thread protector cap (6) onto each of the bolt ends.
- 11. Refer to the Owner's Manual and install the main fuse.