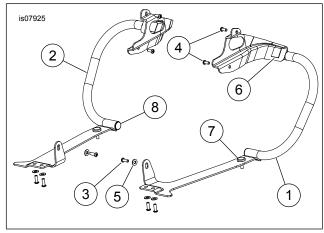

#### **Kit Contents**

See Figure 3 and Table 1.

### SERVICE PARTS

Figure 3. Service Parts: Saddlebag Guard Rail

**Table 1. Service Parts** 

| Item |                        | Part Number |
|------|------------------------|-------------|
| 1    | Saddlebag guard, right | 90201047    |
|      | Saddlebag guard, left  | 90201048    |
|      | Screw, torx, long (6)  | 940         |
|      | Screw, torx, short (4) | 941         |
|      | Washer                 | 6703        |
|      | rubber pad (2)         | 61079-82    |
| 7    | Bumper (2)             | 62123-66A   |
| 8    | Plug (2)               | 12100067    |