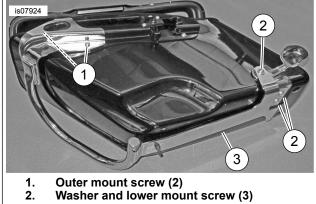

## INSTALLATION

- 1. See the owner's manual. Remove left saddlebag.
- See Figure 1. Remove outer mount screws (1).
- Remove lower mount screws (2).
- If necessary, clean threaded holes with a thread chaser.
- See Figure 2. Place saddlebag guard over saddlebag. Align mounting holes.
- 6. Apply a small amount of Loctite 243 blue to screws (2). Loosely install washers and lower mount screws (2).
- 7. Apply a small amount of Loctite 243 blue to screws (1). Loosely install outer mount screws (1).
- 8. Tighten screws to 10.8–13.6 N·m (96–120 in-lbs).
- 9. See the owner's manual. Install left saddlebag.
- 10. Repeat procedure for opposite side.

Figure 1. Saddlebag Screws

Saddlebag guard rail

Figure 2. Saddlebag Guard Rail