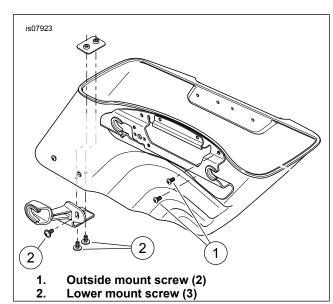

## INSTALLATION

- 1. See the owner's manual. Remove left saddlebag.
- See Figure 1. Remove outer mount screws (1).
- Remove lower mount screws (2).
- If necessary, clean threaded holes with a thread chaser.
- See Figure 2. Place saddlebag guard over saddlebag. Align mounting holes.
- 6. Apply a small amount of Loctite 243 blue to screws (2). Loosely install washers and lower mount screws (2).
- 7. Apply a small amount of Loctite 243 blue to screws (1). Loosely install outer mount screws (1).
- 8. Tighten screws to 10.8–13.6 N·m (96–120 in-lbs).
- 9. See the owner's manual. Install left saddlebag.
- 10. Repeat procedure for opposite side.

Figure 1. Saddlebag Screws

Saddlebag guard rail

Figure 2. Saddlebag Guard Rail