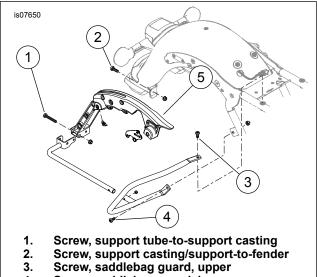

## REMOVAL

- 1. Remove saddlebag.
- 2. Remove seat.

NOTE

Save all hardware for installation.

- 3. Remove fasteners securing muffler to saddlebag support.
- 4. See Figure 1. Remove screw (2) and flange nuts.
- 5. Remove rubber isolator. Save for installation.
- 6. Remove screws (3, 4).
- 7. Remove saddlebag support assembly.

# INSTALLATION

NOTE See Table 1 for torque specifications.

See Figure 1. Support tube screw (1) is installed from rear to front on all models except FLHX/S.

- 1. See Figure 2. Install saddlebag support assembly with saved hardware.
- Secure muffler to lower rail with screws. Tighten to 10.8–16.3 N⋅m (96–144 in-lbs).

- 4. Screw, saddlebag guard, lower
- 5. Support casting

Figure 1. Saddlebag Supports