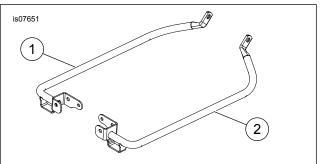

# **Kit Contents**

See Figure 2 and Table 2.

# SERVICE PARTS

Figure 2. Service Parts: Saddlebag Support Kit

#### Table 2. Service Parts

| Item | Description (Quantity)    | Part Number |
|------|---------------------------|-------------|
| 1    | Support, saddlebag, right | 90200550    |
| 2    | Support, saddlebag, left  | 90200549    |