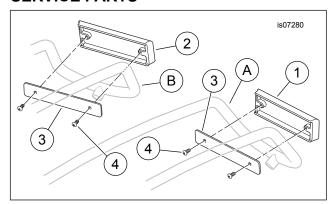

### Kit Contents

See Figure 1 and Table 2.

#### NOTE

The model nameplate badges are side-specific. The sides of the badges are angled to fit between the forward downtubes of the right or left lid rail.

- Position the correct badge (1 or 2) against the forward face of the lid rail downtubes.
- 2. Position a clamp bar (3) against the rear face of the downtubes.
- 3. Loosely fasten the clamp bar to the back side of the badge with two screws (4) from the kit.
- Repeat Steps 1-3 for the opposite lid rail.
- Visually align the badges for best appearance, then tighten the screws securely.
- Install Touring Saddlebag Lid Rail Kit per instruction sheet in that kit.

### SERVICE PARTS

Figure 1. Component Parts, Saddlebag Lid Rail Touring **Model Badge Kits** 

**Table 2. Component Parts** 

| Item                     |                            | Part Number         |
|--------------------------|----------------------------|---------------------|
|                          |                            | Not sold separately |
|                          |                            | Not sold separately |
| 3                        | Clamp bar (2)              | Not sold separately |
| 4                        | Screw (4)                  | 4628                |
| Items mentioned in text. |                            |                     |
|                          | Saddlebag lid rail (right) |                     |
| В                        | Saddlebag lid rail (left)  |                     |