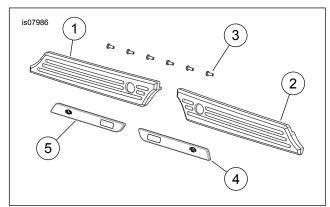

#### Kit Contents

See Figure 2 and Table 1.

## SERVICE PARTS

Figure 2. Service Parts: Hinge Cover Kit

**Table 1. Service Parts Table** 

| Item | Description (Quantity)     | Part Number |
|------|----------------------------|-------------|
| 1    | Hinge cover, right, black  | 90200916    |
|      | Hinge cover, right, chrome | 90201085    |
| 2    | Hinge cover, left, black   | 90200917    |
|      | Hinge cover, left, chrome  | 90201086    |
| 3    | Screw (6)                  | 2480        |
| 4    | Reflector, red, left       | 59288-92    |
| 5    | Reflector, red, right      | 59287-92    |