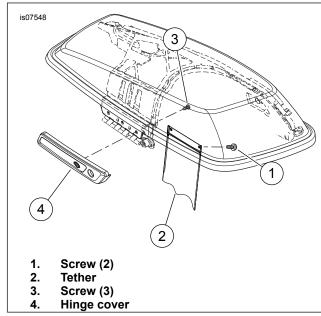

#### **REMOVAL**

- 1. See Figure 1. Remove tether screws (1) to access hinge cover mounting screws (3). Save screws for installation.
- 2. Hold hinge cover and remove screws (3) and hinge cover. Discard screws and hinge cover.

#### NOTE

See Figure 1. Hinge cover mounting screws (3) are easily cross-threaded. Use care when installing.

- See Figure 1. Install the hinge cover with screws (3). Tighten to 4.5-5.1 N·m (40-45 in-lbs).
- 2. Secure tether with screws (1). Tighten to 4.5-5.1 N·m (40-45 in-lbs).
- 3. Install reflectors 50-75 mm (2-3 in) below and centered with hinge cover:
  - Clean reflector mounting surface with an equal mixture of water and isopropyl alcohol. Allow to dry thoroughly.
  - Remove the adhesive backing from the reflector. b. Install the reflector on saddlebag. Hold in place for 10 seconds.

Repeat all steps for the other saddlebag.

Figure 1. Hinge Cover Kit