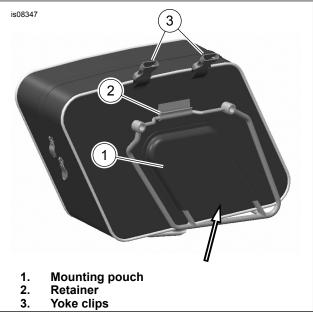

### **OPERATION**

- See Figure 2. Place saddlebag mounting pouch (1) over the inner hoop of the saddlebag bracket.
- 2. Secure retainer (2) onto saddlebag support cross member by pulling up on the yoke clips (3). A positive snap feel verifies engagement.
- 3. Repeat with the remaining saddlebag.
- 4. See Figure 3. Install yoke (3) onto saddlebags and over seat. Cinch tight until saddlebags are secure.
- 5. Reverse steps to remove.

Figure 2. Saddlebag Installed