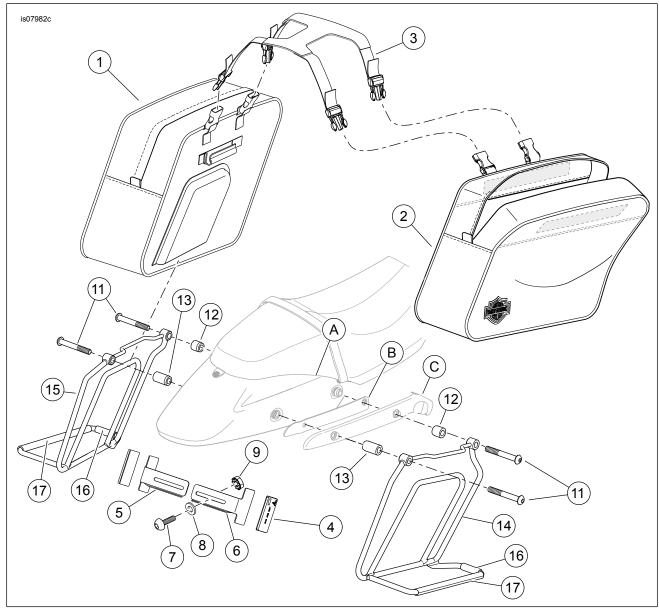

#### Kit Contents

See Figure 3 and Table 1.

## **SERVICE PARTS**

Figure 3. Kit Contents: Throw-Over Saddlebag Kit

-J05893 3 / 4

# **SERVICE PARTS**

**Table 1. Kit Contents** 

| Item                                            | Description (Quantity)                | Part Number         |
|-------------------------------------------------|---------------------------------------|---------------------|
| 1                                               | Left saddlebag                        | Not sold separately |
| 2                                               | Right saddlebag                       | Not sold separately |
| 3                                               | Yoke                                  | Not sold separately |
| 4                                               | Reflector (amber) (2)                 | 59256-84A           |
|                                                 | Reflector (red) (2)                   | 59259-90            |
| 5                                               | Left bracket                          | 68966-08            |
| 6                                               | Right bracket                         | 68992-08            |
| 7                                               | Screw, 1/4-20 x 16 mm (% in) long (2) | 940                 |
| 8                                               | Washer (2)                            | 6703                |
| 9                                               | Nut, with lockwasher, 1/4-20 (2)      | 7792                |
| 10                                              | Hardware Kit (includes items 11-13)   | 91800053            |
| 11                                              | Screw, M10-1.5 x 75 mm long (4)       | 10200249            |
| 12                                              | Spacer, front (2)                     | Not sold separately |
| 13                                              | Spacer, rear (2)                      | Not sold separately |
| 14                                              | Right saddlebag support               | 90201026            |
| 15                                              | Left saddlebag support                | 90201025            |
| 16                                              | Protector, short (2)                  | 11100143            |
| 17                                              | Protector, long (2)                   | 11100142            |
| Items mentioned in text but not included in kit |                                       |                     |
| Α                                               | Rear fender                           |                     |
| В                                               | Support cover spacer                  |                     |
| С                                               | Fender support cover                  |                     |