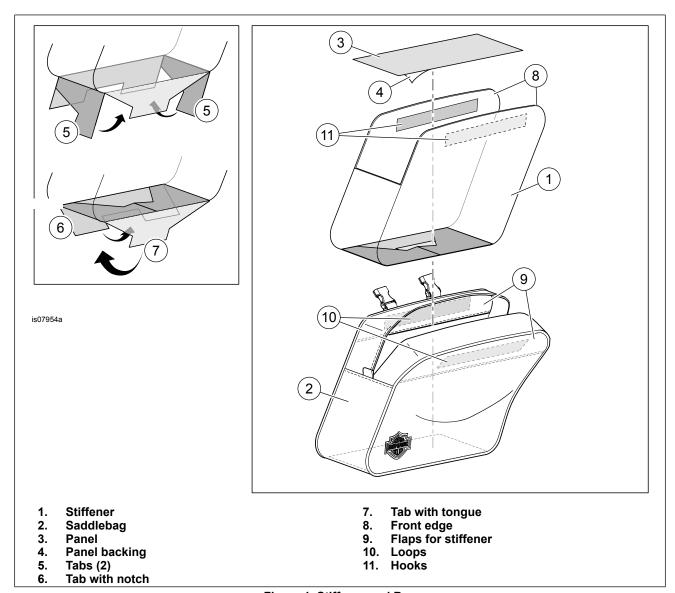

- b. Repeat with rear screw using rear spacer (13).
- Install screw (11) to secure rear of saddlebag support.
- d. Tighten screws (11) to 45–55 N·m (34–40 ft-lbs).
- 4. Repeat step with remaining saddlebag support.
- Install reflector kit.
  - Select the same color reflector (4) as originally equipped.
  - Clean the reflector mounting area with 50:50 mix of isopropyl alcohol and water. Allow to dry completely.
  - c. Secure reflectors to reflector brackets (5, 6).
  - d. Secure reflector brackets to the license plate bracket using the hardware provided. Or, use the existing license plate mounting hardware. Reflector brackets mount behind license plate bracket with flange facing out.
  - Adjust so reflectors clear the saddlebags when installed.
- See the owner's manual. Install main fuse.
- Install Bag Stiffeners.
  - a. See Figure 1. Fold tabs (5) inward.
  - b. Fold tab (6) inward.
  - c. Fold tab (7) inward and tuck the edge into the opening on tab (6) as shown.
  - d. Peel the backing (4) from panel (3).
  - e. Apply panel (3) to the bottom of the stiffener (1) to cover the bottom.
  - f. Slide the stiffener (1) into saddlebag (2).
  - g. Begin with the front edge of the stiffener (8). Tuck under the flap (9) securing with hooks (11) and loops (10)
  - h. Repeat steps **f** and **g** on the other side of the bag.
  - Repeat steps a through h for the other saddlebag and stiffener.

Figure 1. Stiffener and Bag

2/4 -J05893