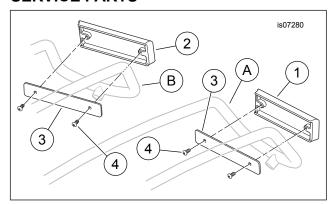

## **Kit Contents**

See Figure 1 and Table 2.

## SERVICE PARTS

Figure 1. Component Parts, Saddlebag Lid Rail Touring **Model Badge Kits** 

**Table 2. Component Parts** 

| Item                     |                            | Part Number         |
|--------------------------|----------------------------|---------------------|
|                          |                            | Not sold separately |
| 2                        |                            | Not sold separately |
| 3                        | Clamp bar (2)              | Not sold separately |
| 4                        | Screw (4)                  | Not sold separately |
| Items mentioned in text. |                            |                     |
|                          | Saddlebag lid rail (right) |                     |
| В                        | Saddlebag lid rail (left)  |                     |