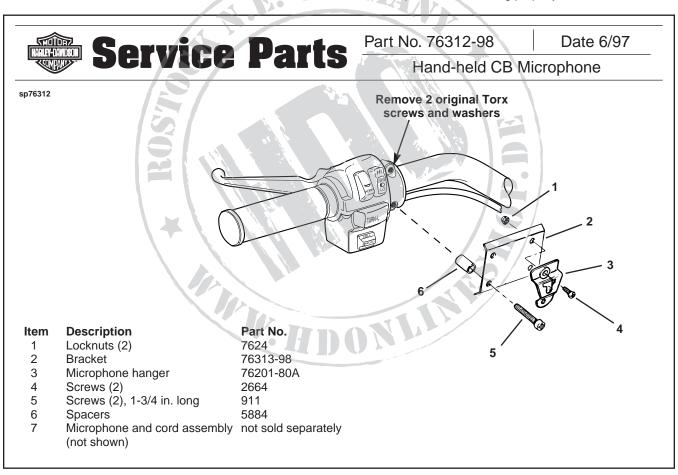

## **General**

This microphone is designed for use on 1998 and later Ultra models.

See Service Parts illustration below for items contained in this kit.

## Installation

- See Service Parts illustration. Put hanger (3) in position on bracket (2) and install screws (4) and locknuts (1). Tighten locknuts securely.
- Remove the two Torx screws and washers securing the two halves of the left handlebar switch housing to handlebar. Put bracket assembly in position over handlebar switch housing with spacers (6) under bracket, and install screws (5). Tighten screws to 10 ftlbs (14 Nm).
- Install 7 pin DIN plug in CB pod console and test that microphone is functioning properly.