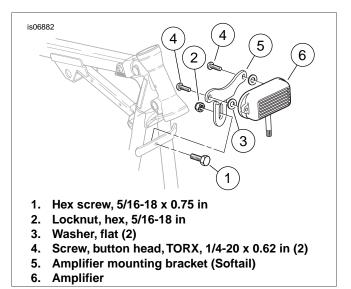

## **Amplifier and Amplifier Bracket Installation**

- Remove the horn and relocate it according to the instruc-1. tions included in the horn relocation kit (Part No. 69015-08).
  - Install the amplifier and amplifier bracket from the Windshield-Mounted Speaker and Amplifier Kit (Part No. 76321-09) according to the instructions included in that kit for Softail models, with the following exception:

See Figure 2. Install the two flat washers (3) included in this kit as shown.

HDONLIN

Figure 2. Install Amplifier and Bracket