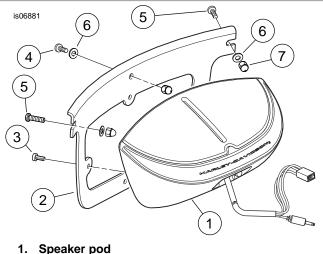

#### **Replace Speaker Bracket**

- 1. See Figure 1. Remove four screws (3) and the installed speaker bracket (2) from the speaker pod (1). Save the screws and discard the speaker bracket.
- Install the speaker bracket from this kit and the four 2. screws removed in the previous step to the speaker pod.

- 2. Speaker pod bracket
- 3. Screw, M5 (4)

Tr.W.

2.

2

- 4. Screw, pan head, TORX, #12-24 x 0.81 in
- 5. Screw, pan head, TORX, #12-24 x 1.0 in (2)
- 6. Washer, flat (3)
- 7. Acorn nut. #12-24

Figure 1. Install Speaker Bracket