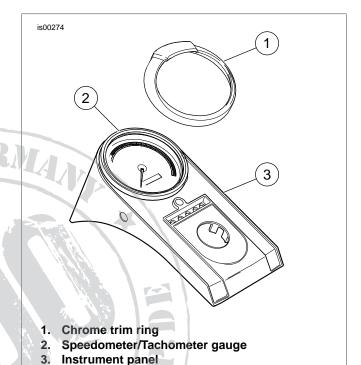

## NOTE

Clean and dry surface of gauge with rubbing alcohol to ensure part is free of grease and debris.

- 1. See Figure 1. Before peeling off adhesive back, run and test fit by placing chrome trim ring (1) onto gauge (2).
- 2. Peel off adhesive backing from chrome trim ring (1).
- 3. Place chrome trim ring (1) on gauge (2) and press firmly into position.

Figure 1. Installing Chrome Trim Ring (Softail model shown)

-J03724 1 of 1

THO NITE