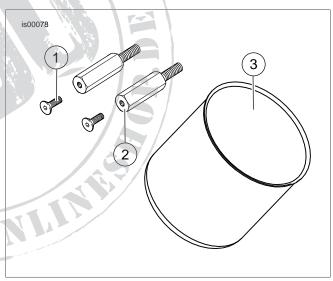

### **Kit Contents**

See Figure 1 and Table 1.

## SERVICE PARTS

Figure 1. Service Parts: Two Inch Gauge Housing Kit (-J03528)

#### **Table 1. Service Parts**

| Item | Description (Quantity) | Part Number         |
|------|------------------------|---------------------|
| 1    | Buttonhead screw       | 3656                |
| 2    | Standoff               | 72346-04            |
| 3    | Gauge housing          | Not sold separately |