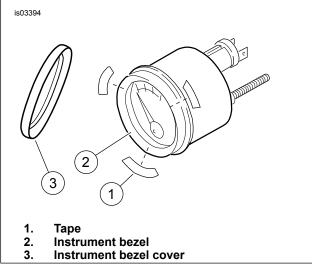

- 1. See Figure 1. Cut tape (1) into six equal pieces.
- 2. Remove paper liner from one side of tape and apply tape to front face of gauge pressing firmly into place. Space all three pieces equally.
- 3. Remove outer liner from tape.
- 4. Place bezel over gauge and press firmly into place.

Figure 1. Chrome Instrument Bezel Installation