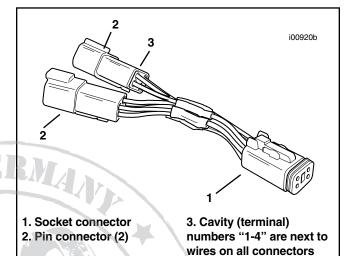

#### Installation

- See Illustration. Connect the socket connector half (1) to the accessory pin connector half located forward of the battery.
- Connect the accessory connectors to the pin connector halves (2). Turn accessory switch "ON" and "OFF" to check for proper operation.

Illustration. Two-Into-One Harness Adapter