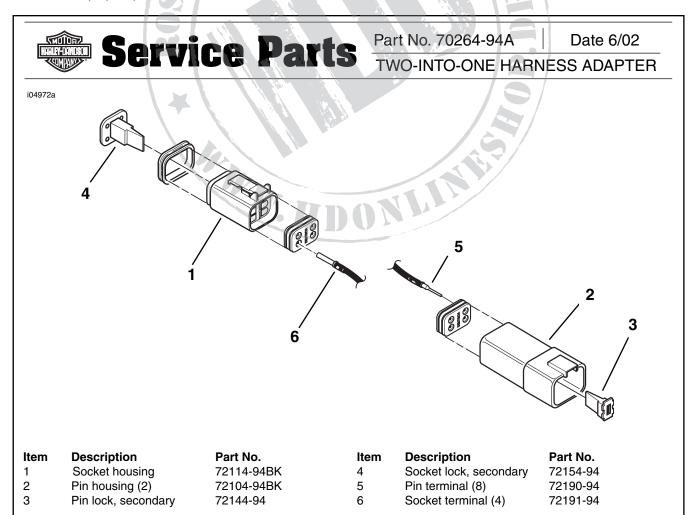

# INSTRUCTIONS

-J01544 REV. 6-21-02

Kit Number 70264-94A

## TWO-INTO-ONE WIRING HARNESS ADAPTER

### General

This harness adapter is designed for use on 1994 and later FLTR, FLT, FLHT and FLHR models. The adapter allows 12 vdc and a ground connection to be supplied to two accessories. The two accessories can be turned "ON" and "OFF" by the accessory switch.

#### QTY. DESCRIPTION

1 Harness adapter

All Service Parts are listed below.

#### Installation

- See Illustration. Connect the socket connector half (1) to the accessory pin connector half located forward of the battery.
- Connect the accessory connectors to the pin connector halves (2). Turn accessory switch "ON" and "OFF" to check for proper operation.



Illustration. Two-Into-One Harness Adapter