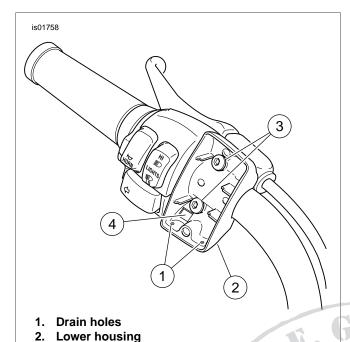

#### NOTE

See Figure 2. The lower housing must be installed with the drain holes (1) down.

4. See Figure 2. Install the lower housing (2) using two zincplated button-head screws (3) from the kit (or part number 3832M for 2004 and later XL models) and flat washers. Position the lever as noted earlier and tighten the screws to 60-80 **in-lbs** (8-9 Nm), using a 5/32 in. hex wrench.

Figure 1. Remove Lever Clamp

-J03809 1 of 4

Figure 2. Install Lower Auxiliary Accessory Housing

3. Screw (2)

Wire exit

Install the desired switches and/or accessories in the mounting bracket. Refer to the installation instructions provided with that kit.