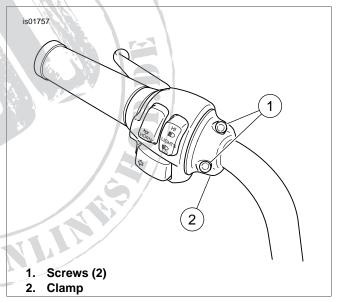

### NOTE

Make note of the orientation of the lever to ensure correct installation.

See Figure 1. Using a T-27 TORX driver, remove two screws (1) and lever bracket clamp (2).

Figure 1. Remove Lever Clamp

-J03809 1 of 4

Figure 2. Install Lower Auxiliary Accessory Housing

3. Screw (2)

Wire exit

Install the desired switches and/or accessories in the mounting bracket. Refer to the installation instructions provided with that kit.