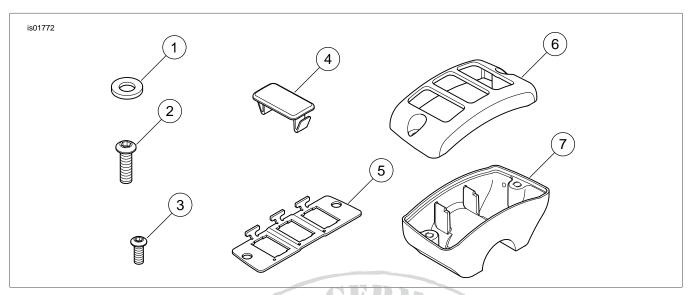

### **Kit Contents**

See Figure 7 and Table 1.

# **SERVICE PARTS**

Figure 7. Service Parts: Auxiliary Accessory Housing Kit

Table 1. Service Parts Table

| Item                                                        | Description (Quantity)              | Part Number | Item                                                         | Description (Quantity)                  | Part Number |
|-------------------------------------------------------------|-------------------------------------|-------------|--------------------------------------------------------------|-----------------------------------------|-------------|
| Kit 70256-02A, Auxiliary Housing Kit, Right, Black          |                                     |             | Kit 70255-02B Auxiliary Housing Kit, Right, Chrome           |                                         |             |
| 1                                                           | Washer, flat (2)                    | 6101        | 91.5                                                         | Washer, flat (2)                        | 6099        |
| 2                                                           | Screw, button-head, zinc plated (2) | 4015        | 2                                                            | Screw, button-head, zinc plated (2)     | 4015        |
| 3                                                           | Screw, button-head, black (2)       | 3658        | 3                                                            | Screw, button-head, Stainless steel (2) | 4292        |
| 4                                                           | Plug, hole (2)                      | 71715-02    | 4                                                            | Plug, hole (2)                          | 71715-02    |
| 5                                                           | Bracket, mounting                   | 71714-02    | 5                                                            | Bracket, mounting                       | 71714-02    |
| 6                                                           | Housing cover, black                | 71711-02    | 6                                                            | Housing cover, Chrome                   | 71710-02    |
| 7                                                           | Lower housing, black, right         | 71713-02A   | 7                                                            | Lower housing, chrome, right            | 71712-02A   |
| Kit 70248-02A, Auxiliary Accessory Housing Kit, Left, Black |                                     |             | Kit 70213-02B, Auxiliary Accessory Housing Kit, Left, Chrome |                                         |             |
| 1                                                           | Washer, flat (2)                    | 6101        | 1                                                            | Washer, flat (2)                        | 6101        |
| 2                                                           | Screw, button-head, zinc plated (2) | 4015        | 2                                                            | Screw, button-head, zinc plated (2)     | 4015        |
| 3                                                           | Screw, button-head, black (2)       | 3658        | 3                                                            | Screw, button-head, stainless steel (2) | 4292        |
| 4                                                           | Plug, hole (2)                      | 71715-02    | 4                                                            | Plug, hole (2)                          | 71715-02    |
| 5                                                           | Bracket, mounting                   | 71714-02    | 5                                                            | Bracket, mounting                       | 71714-02    |
| 6                                                           | Housing cover, black                | 71711-02    | 6                                                            | Housing cover, chrome                   | 71710-02    |
| 7                                                           | Lower housing, black, left          | 71603-02A   | 7                                                            | Lower housing, chrome, left             | 71602-02A   |