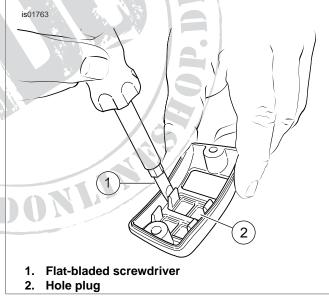

**Figure 3. Install Mounting Bracket** 

Figure 4. Switch/Accessory Wire/Conduit Routing

- 6. See Figure 3. Install the mounting bracket (1) with switch(es) and/or accessories in the lower housing.
- 7. See Figure 4. Route the wires/conduit (1) through the holes in the lower housing.
- 8. See Figure 5. Using a flat-bladed screwdriver (1), carefully compress the tab and remove the hole plug (2) from the housing cover. If relocating the hole plug, snap the plug in the desired new location.
- See Figure 6. Install the housing cover (1) using two button-head screws (2). Using a T-25 TORX driver, tighten screws to 35-45 in-lbs (4-5 Nm).

Figure 5. Remove/Reposition Hole Plug

 Complete the switch/accessory installation. Refer to the installation instructions provided with that kit.