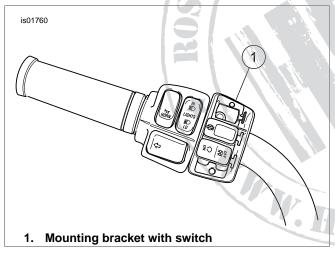

Figure 1. Remove Lever Clamp

-J03809 1 of 4

Figure 2. Install Lower Auxiliary Accessory Housing

3. Screw (2)

Wire exit

Install the desired switches and/or accessories in the mounting bracket. Refer to the installation instructions provided with that kit.

**Figure 3. Install Mounting Bracket** 

Figure 4. Switch/Accessory Wire/Conduit Routing

- 6. See Figure 3. Install the mounting bracket (1) with switch(es) and/or accessories in the lower housing.
- 7. See Figure 4. Route the wires/conduit (1) through the holes in the lower housing.
- 8. See Figure 5. Using a flat-bladed screwdriver (1), carefully compress the tab and remove the hole plug (2) from the housing cover. If relocating the hole plug, snap the plug in the desired new location.
- See Figure 6. Install the housing cover (1) using two button-head screws (2). Using a T-25 TORX driver, tighten screws to 35-45 in-lbs (4-5 Nm).