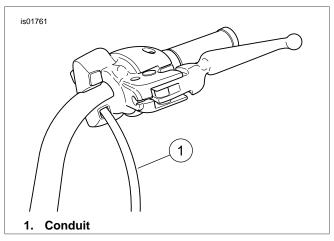

**Figure 3. Install Mounting Bracket** 

Figure 4. Switch/Accessory Wire/Conduit Routing

- 6. See Figure 3. Install the mounting bracket (1) with switch(es) and/or accessories in the lower housing.
- 7. See Figure 4. Route the wires/conduit (1) through the holes in the lower housing.
- 8. See Figure 5. Using a flat-bladed screwdriver (1), carefully compress the tab and remove the hole plug (2) from the housing cover. If relocating the hole plug, snap the plug in the desired new location.
- See Figure 6. Install the housing cover (1) using two button-head screws (2). Using a T-25 TORX driver, tighten screws to 35-45 in-lbs (4-5 Nm).