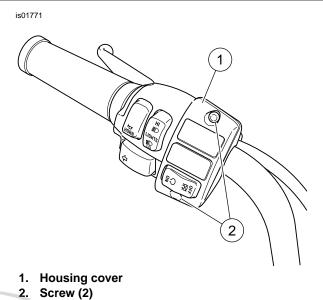

**Figure 3. Install Mounting Bracket** 

Figure 4. Switch/Accessory Wire/Conduit Routing

- 6. See Figure 3. Install the mounting bracket (1) with switch(es) and/or accessories in the lower housing.
- 7. See Figure 4. Route the wires/conduit (1) through the holes in the lower housing.
- 8. See Figure 5. Using a flat-bladed screwdriver (1), carefully compress the tab and remove the hole plug (2) from the housing cover. If relocating the hole plug, snap the plug in the desired new location.
- See Figure 6. Install the housing cover (1) using two button-head screws (2). Using a T-25 TORX driver, tighten screws to 35-45 in-lbs (4-5 Nm).