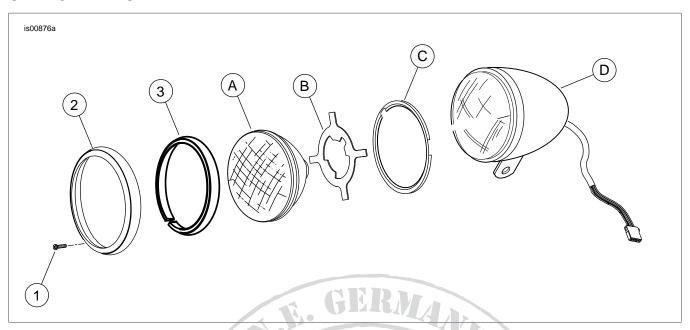

#### **Kit Contents**

See Figure 2 and Table 1.

# **SERVICE PARTS**

Figure 2. Service Parts: Headlamp Trim Ring

Table 1. Service Parts Table: Headlamp Trim Ring

| Item         | Description (Quantity)                 | Part Number |
|--------------|----------------------------------------|-------------|
| 1            | Original equipment screw               | Not sold    |
| 2            | Trim ring                              | Not sold    |
| 3            | Rubber strip (1.25 in. x .39 inch)     | 69680-00    |
| Items mentic | oned in text, but not included in kit: |             |
| А            | Glass lens assembly                    | . 1         |
| В            | Gasket                                 |             |
| С            | Mounting ring                          |             |
| D            | Main lamp housing                      | /           |
|              | HDONLING                               |             |

### INSTALLATION

- Loosen screw from original equipment headlamp trim ring and remove ring. Save screw for later installation. Disconnect electrical connector from back of glass lens assembly temporarily to ease installation. Set mounting ring aside.
- 2. See Figure 1. If not already installed, place one rubber strip (2) in trim ring (1).
- 3. See Figure 2. Insert glass lens assembly (A) inside trim ring (2) as shown.

#### NOTE

Rotating lens may help insertion.

Make sure the four gasket tabs (B) are placed inside trim ring or else they will interfere with final assembly.

- Replace mounting ring (C) by aligning mounting ring tab notches with main lamp housing (D) tabs. Reconnect electrical connector.
- Install trim ring onto main lamp housing and mounting ring while aligning lug on glass lens assembly with lug notch on mounting ring. Assemble trim ring mounting screw and tighten securely.