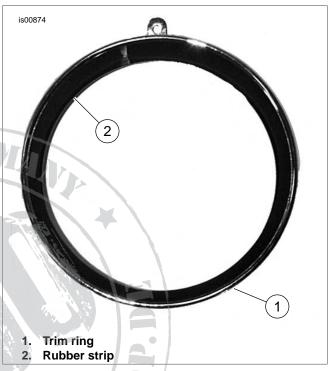

Figure 1. Trim Ring with Gasket

### INSTALLATION

- Loosen screw from original equipment headlamp trim ring and remove ring. Save screw for later installation. Disconnect electrical connector from back of glass lens assembly temporarily to ease installation. Set mounting ring aside.
- 2. See Figure 1. If not already installed, place one rubber strip (2) in trim ring (1).
- 3. See Figure 2. Insert glass lens assembly (A) inside trim ring (2) as shown.