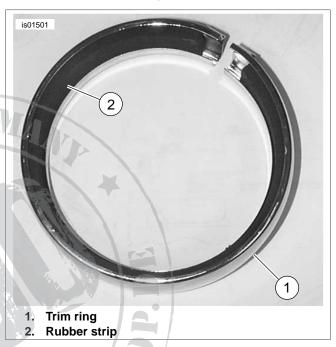

## **INSTALLATION**

- Loosen screw from the original equipment headlamp trim ring and remove ring.
- 2. Remove screw and nut from accessory trim ring assembly and set aside temporarily.
- 3. See Figure 1. If not already installed, place one rubber strip (2) inside trim ring (1) as shown.
- See Service Parts Illustration. Insert the glass lens assembly (A) inside rubber strip (4) and trim ring (3), as shown.

NOTE

W.H

Rotating the lens may help insertion.

Install trim ring onto the main lamp housing (B). Assemble nut (2) and screw (1). Tighten securely.

Figure 1. Installed Rubber Strip