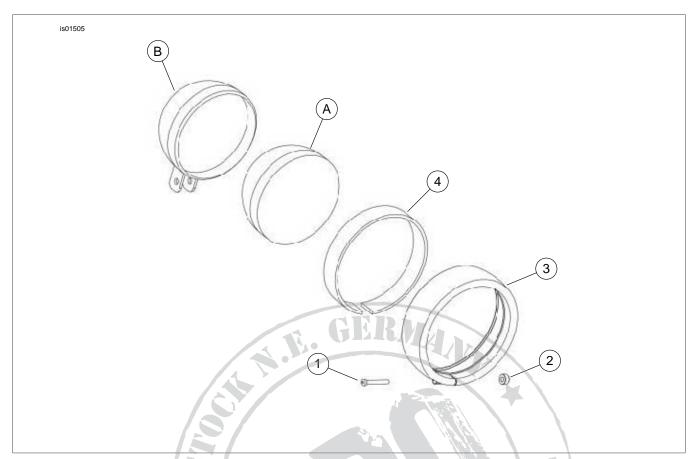

#### KIT CONTENTS

See Figure 2 and Table 1.

### SERVICE PARTS

See Figure 2 and Table 1.

-J01601 1 of 2

Figure 2. Service Parts: Headlamp Trim Ring

**Table 1. Service Parts Table** 

| Item                                              | Description (Quantity) | Part Number |
|---------------------------------------------------|------------------------|-------------|
| 1                                                 | Screw                  | 3824        |
| 2                                                 | Nut                    | 8006        |
| 3                                                 | Trim Ring              | Not sold    |
| 4                                                 | Rubber strip           | 69679-00    |
| Items mentioned in text, but not included in kit: |                        |             |
| А                                                 | Glass lens assembly    |             |
| В                                                 | Main lamp housing      |             |
|                                                   |                        |             |