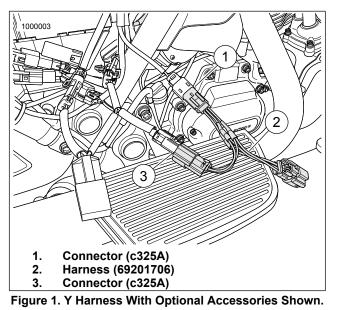

## **Kit Contents**

See Refer to Figure 2. and Table 1.

## INSTALLATION

1. See Refer to Figure 1. Connect harness connectors.

- 2. Install right side cover.
- 3. Install seat. After installing seat, pull up on the seat to verify that it is secure. See service manual.

#### Figure 2. Service Parts: Y Harness Kit