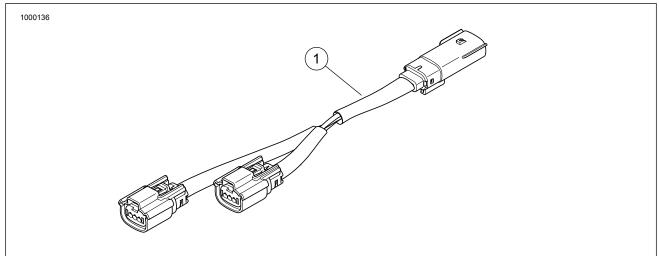

## **Kit Contents**

See Refer to Figure 2. and Table 1.

#### Figure 2. Service Parts: Y Harness Kit

## Table 1. Service Parts Table

| Kit          | Item | Description (Quantity)           | Part Number |
|--------------|------|----------------------------------|-------------|
| Kit 69201706 | 1    | Switched Circuit Adapter Harness | 69201571    |