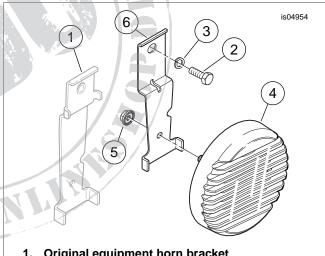

## **AWARNING**

To prevent accidental vehicle start-up, which could cause death or serious injury, remove main fuse before proceeding. (00251b)

- 1. Refer to the Owner's Manual and follow the instructions given to remove the main fuse.
- See Figure 1. Remove the hex head screw (2) and lockwasher (3) to detach the original equipment (O.E.) horn bracket (1) from the vehicle.
- Disconnect the wires from the posts on the back side of the horn.
- Remove the locknut (5) to detach the horn and cover assembly (4) from the bracket.

#### NOTE

Position the horn terminals between the two ears on the new bracket.

- With the horn terminals between the ears, insert the horn mounting stud through the small hole in the new bracket
  - Apply a few drops of Loctite Blue to the stud threads, then fasten the horn to the bracket with the locknut (5) removed earlier. Tighten securely.
- Connect the wires to the posts on the back side of the
- Attach the horn bracket to the vehicle using the lockwasher (3) and screw (2) removed earlier. Tighten to 13-15 ft-lbs (17.6-20.4 Nm).
- Verify that the Ignition/Light Key Switch is turned to the OFF position.
  - Refer to the Owner's Manual and follow the instructions given to re-install the main fuse.
- Test the horn for proper operation.

- Original equipment horn bracket
- Hex head screw
- Lockwasher
- Horn and horn cover assembly
- Locknut
- New horn bracket

Figure 1. Horn Installation

-J04562 1 of 1