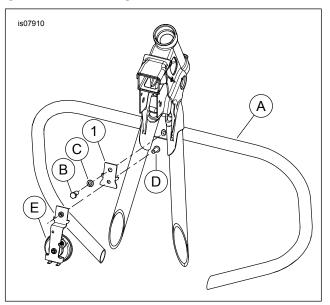

#### **Kit Contents**

See Figure 1 and Table 1.

There are no service parts available with this kit.

#### REMOVAL

1. See Figure 1. Remove screw (D) and detach horn assembly (E) from the frame. Save screw for later installation.

#### INSTALLATION

- 1. See Figure 1. Follow the instruction included with the engine guard kit and install the engine guard (A) with the following exception: Install the horn adapter bracket (1) to the rear of the frame.
- Install the horn assembly to the horn bracket. Secure with screw (D). Tighten screw to 17.6–20.3 N⋅m (13–15 ft-lbs).

Figure 1. Service Parts: Horn Bracket Adapter Kit

#### **Table 1. Service Parts**

| Item                                              |               | Part Number         |
|---------------------------------------------------|---------------|---------------------|
|                                                   |               | Not Sold Separately |
| Items mentioned in text, but not included in kit. |               |                     |
| Α                                                 | Engine guard  |                     |
| В                                                 | Screw         |                     |
| С                                                 | Lockwasher    |                     |
| D                                                 | Screw         |                     |
| E                                                 | Horn assembly |                     |