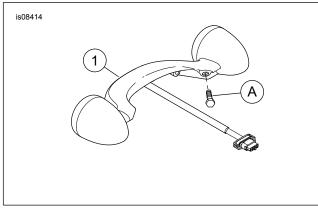

#### Kit Contents

See Figure 1 and Table 1.

# SERVICE PARTS

Figure 1. Service Parts: Light Bar Kit

Table 1. Service Parts

| Item                                              | , ,                                       | Part Number |
|---------------------------------------------------|-------------------------------------------|-------------|
|                                                   | 1 = = = : : : : : : : : : : : : : : : :   | 67800491    |
|                                                   | LED Light bar kit, chrome, smoked         |             |
|                                                   | 1 = = = : 3 : : : : : : : : : : : : : : : | 67800493    |
|                                                   | LED Light bar kit, black, smoked          |             |
| Items mentioned in text, but not included in kit. |                                           |             |
| Α                                                 | Screw (2)                                 |             |