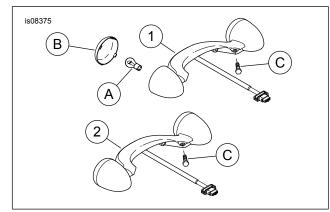

### Kit Contents

See Figure 1 and Table 1.

# SERVICE PARTS

Figure 1. Service Parts: Light Bar Kit

**Table 1. Service Parts** 

| Item                                              | Description (Quantity)  | Part Number         |
|---------------------------------------------------|-------------------------|---------------------|
|                                                   |                         | Not sold separately |
| 2                                                 | Light bar assembly, LED | Not sold separately |
| Items mentioned in text, but not included in kit. |                         |                     |
| Α                                                 | Bulb, turn signal       |                     |
| В                                                 | Lens                    |                     |
| С                                                 | Screw (2)               |                     |