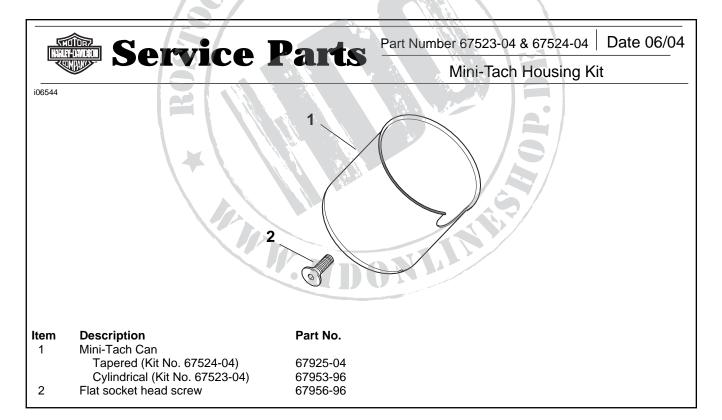

#### Kit Number

68953-04 68986-04 67201-04A 68031-05

See the Service Parts illustration for kit contents.

### Installation

- 1. Verify that the wire harness from the mini-tach kit is routed through the grommet attached to the isolation gasket and the three lead ring terminals are connected to the mini-tach.
- 2. See the Service Parts illustration. Press the housing (1) into the isolation gasket while capturing the isolation gasket grommet in the housing cutout.
- 3. Install the flat head screw (2) and tighten to 20-30 inlbs (2.2-3.4 Nm).
- 4. Check seal of the isolation gasket around the perimeter of the housing.