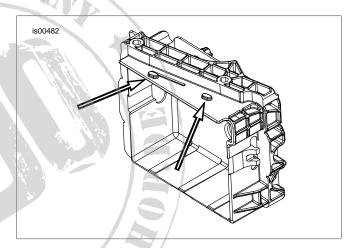

## **REMOVAL**

- 1. See Figure 3. Remove button-head screw (A) that attaches battery cover (B) to battery tray (C).
- See Figure 1. Remove battery cover by lifting it over the two tabs on the battery tray.

Figure 1. Position of Tabs on Battery Tray

Figure 2. Push pinch tabs out of battery cover.

-J03763 1 of 2