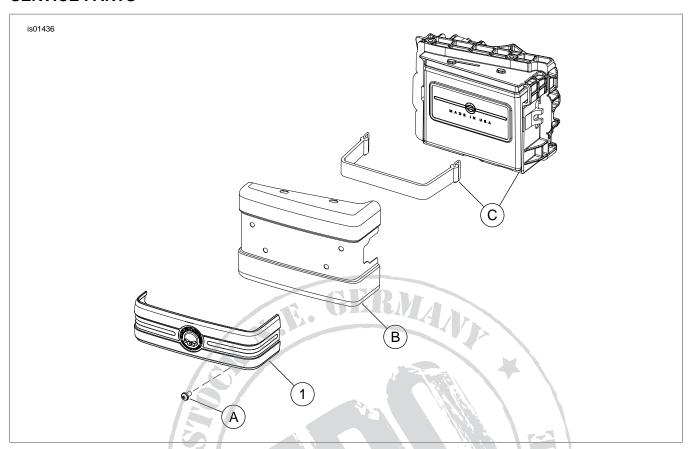

## **SERVICE PARTS**

Figure 3. Service Parts: Chrome Battery Cover Trim

Table 2. Service Parts: Chrome Battery Cover Trim

| Item              | Description (Quantity)                       |
|-------------------|----------------------------------------------|
| 1                 | Chrome battery cover trim (Skull logo shown) |
| Original equipmen | nt parts, not included in kit:               |
| A                 | Button-head screw                            |
| В                 | Battery cover                                |
| С                 | Battery cover tray, battery, and strap       |
|                   | (HDON)                                       |