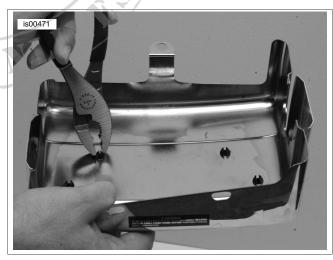

## NOTE

The original equipment battery cover trim has four pinch tabs on the reverse side that attach it to the battery cover.

3. See Figure 2. Remove original equipment battery cover trim from battery cover by pushing the four pinch tabs out of the battery cover using a pliers or suitable tool.

Figure 1. Position of Tabs on Battery Tray

Figure 2. Push pinch tabs out of battery cover.

-J03763 1 of 2