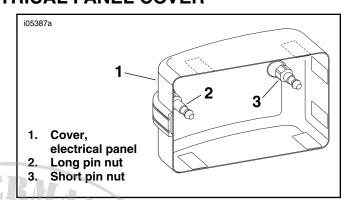

#### Installation

- Firmly grasp both sides of the existing electrical box cover and pull outward to remove.
- Install the new cover (1) by aligning the pins (items 2 and 3) with the rubber bushings in the electrical panel and pushing firmly into place.

Figure 1. Electrical Panel Cover