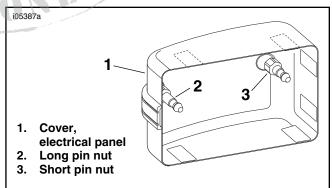

### Installation

- Firmly grasp both sides of the existing electrical box cover and pull outward to remove.
- 2. Install the new cover (1) by aligning the pins (items 2 and 3) with the rubber bushings in the electrical panel and pushing firmly into place.

Figure 1. Electrical Panel Cover