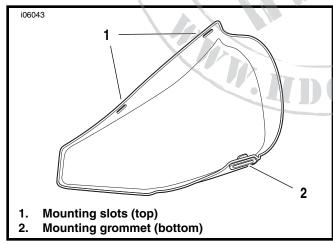

## General

See Figure 1. This kit replaces the original left hand side cover with a chrome cover.

This kit fits all 2004 Sportster models.

This kit contains the following items:

Figure 1. Left Hand Side Cover

## Removal

No tools are required to remove or replace the cover.

- See Figure 2. Grasp left side cover at upper corners and gently pull away from plastic mounting clips (1) on frame.
- Lift cover up slightly so mounting grommet (item 2, Figure 1.) clears mounting tab (item 2, Figure 2.) on battery tray. Remove cover.

## Installation

- Place bottom of **new** side cover with grommet (item 2, Figure 1.) onto mounting tab (item 2, Figure 2.) on battery tray.
- Line up top of side cover with mounting clips (item 1, Figure 2.), aligning with front clip first. Press top of side cover into clips until snug.