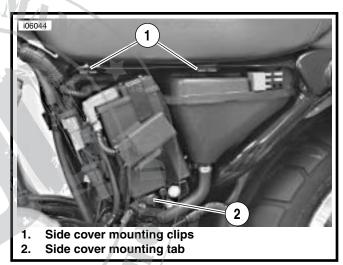

## Removal

No tools are required to remove or replace the cover.

- See Figure 2. Grasp left side cover at upper corners and gently pull away from plastic mounting clips (1) on frame.
- Lift cover up slightly so mounting grommet (item 2, Figure 1.) clears mounting tab (item 2, Figure 2.) on battery tray. Remove cover.

## Installation

- Place bottom of **new** side cover with grommet (item 2, Figure 1.) onto mounting tab (item 2, Figure 2.) on battery tray.
- Line up top of side cover with mounting clips (item 1, Figure 2.), aligning with front clip first. Press top of side cover into clips until snug.

Figure 2. Side Cover Mounting Clips and Tab

<sup>\*</sup> component comes pre-installed