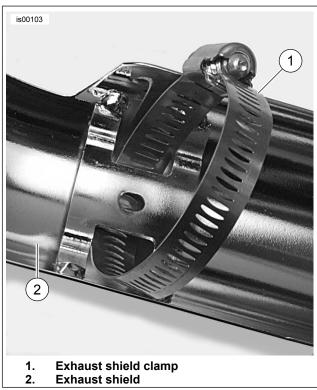

### NOTE

The clamp screws are positioned on either side of the exhaust pipe for clearance.

- 3. See Figure 1. Open the band clamps (1) and spread the bands to remove the exhaust shields (2) from the exhaust.
- 4. Remove the clamps from the exhaust shields and save for installation.

Figure 1. Exhaust Shield Clamp and Exhaust Shield