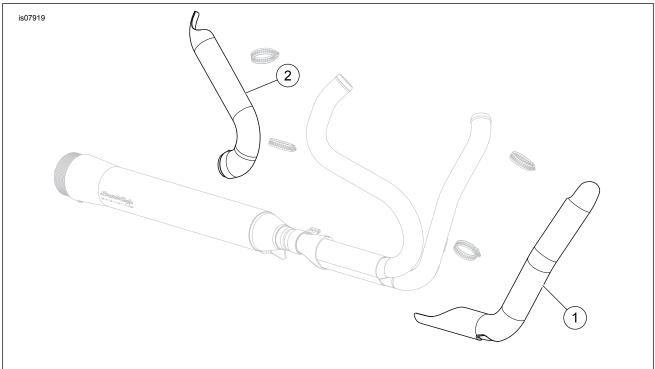

# SERVICE PARTS

Figure 2. Service Parts: Exhaust Shields

### Table 1. Service Parts Table

| Item | Description (Quantity) | Part Number         |
|------|------------------------|---------------------|
| 1    | Exhaust shield, front  | Not Sold Separately |
| 2    | Exhaust shield, rear   | Not Sold Separately |