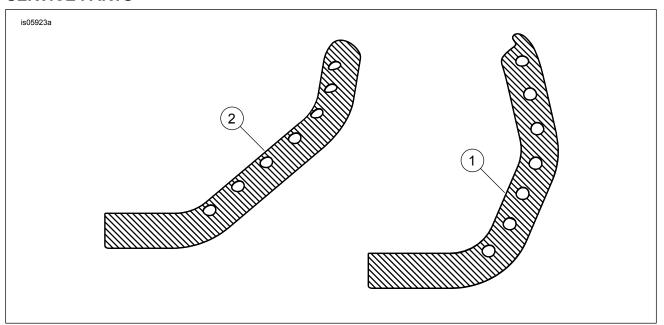

## **Install Heat Shields**

1. See Figure 2. Matching the OE position of the heat shield clamps, open the clamps bands and thread the bands through the brackets of the front (1) and rear (2) heat shields.

# **SERVICE PARTS**

Figure 2. Service Parts: Sportster Exhaust Heat Shields

**Table 1. Service Parts Table** 

| Item | Description (Quantity)             | Part Number         |
|------|------------------------------------|---------------------|
| 1    | Drilled exhaust heat shield, front | Not Sold Separately |
| 2    | Drilled exhaust heat shield, rear  | Not Sold Separately |