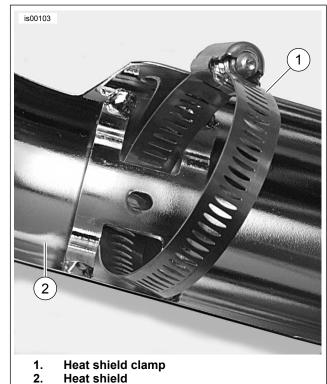

## NOTE

The clamp screws are positioned on either side of the exhaust pipe for clearance.

3. See Figure 1. Open the heat shield clamps (1) and spread the bands to remove front and rear heat shields (2) from the exhausts. Retain the heat shield clamps

Figure 1. Heat Shield Clamp and Heat Shield