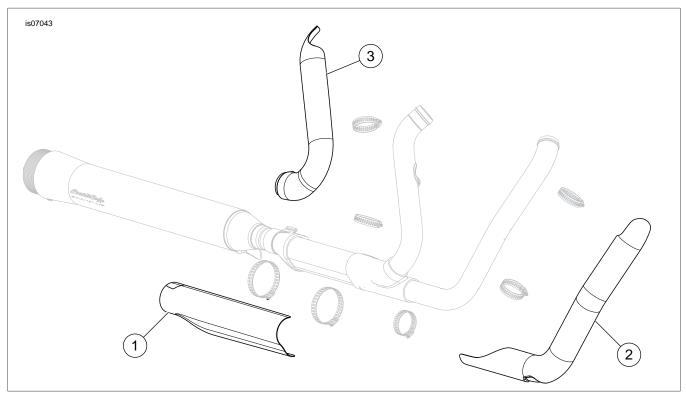

### **Kit Contents**

See Figure 2 and Table 1.

## SERVICE PARTS

Figure 2. Service Parts: Dyna Black Exhaust Shields

| Table | 1. | Service | Parts | Table |
|-------|----|---------|-------|-------|
|       |    |         |       |       |

| Item | Description (Quantity)            | Part Number         |
|------|-----------------------------------|---------------------|
| 1    | Exhaust shield, exhaust collector | Not Sold Separately |
| 2    | Exhaust shield, front             | Not Sold Separately |
| 3    | Exhaust shield, rear              | Not Sold Separately |