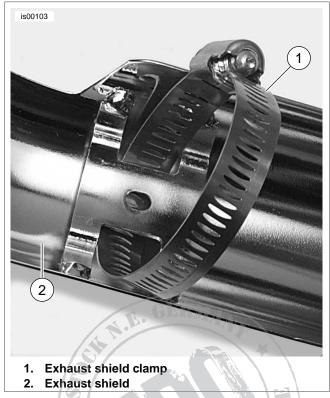

#### NOTE

The clamp screws are positioned on either side of the exhaust pipe for clearance.

- 3. See Figure 1. Open the band clamps (1) and spread the bands to remove the exhaust shields (2) from the exhaust.
- 4. Remove the clamps from the exhaust shields and save for installation.

### NOTICE

Wipe all fingerprints off of exhaust system components after installation and before starting engine. Oil from hands can leave permanent marks on exhaust system finish. (00346a)

Figure 1. Exhaust Shield Clamp and Exhaust Shield