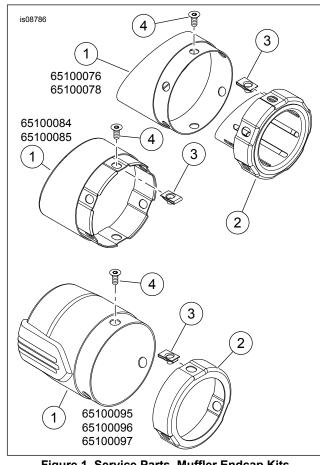

#### Kit Contents

See Figure 1 and Table 1.

## SERVICE PARTS

Figure 1. Service Parts. Muffler Endcap Kits

#### **Table 1. Service Parts**

| Item | ( _ , _ , _ , _ , _ , _ , _ , _ , | Part Number         |
|------|-----------------------------------|---------------------|
|      |                                   | Not sold separately |
| 2    | Retaining ring, muffler endcap    | Not sold separately |
|      | U-nut (3)                         | 8146                |
| 4    | Cap screw, flat countersunk       | 2225                |
|      | head, hex socket, 1/4-20 x        |                     |
|      | 16 mm (0.63 in) long              |                     |