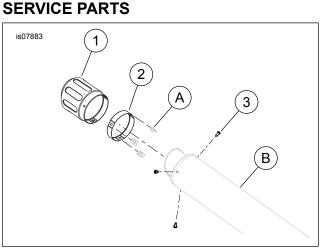

# **Kit Contents**

See Figure 1 and Table 1.

### INSTALLATION

- 1. See Figure 1. Remove the original muffler end cap. Retain the three clip nuts (A). See the service manual.
- 2. Slide the three clip nuts (A) onto the bosses of the end cap mounting ring (2).
- 3. Install mounting ring into end cap (1). Align holes.
- 4. Align holes in end cap (1) with those in muffler (B). Slide end cap into muffler body.
- 5. Install the three screws (3). Tighten securely.

#### Figure 1. Kit Contents: Muffler End Cap

#### Table 1. Kit Contents

| ltem                                    | Description (Quantity)  | Part Number  |
|-----------------------------------------|-------------------------|--------------|
| 1                                       | End cap                 | not serviced |
|                                         |                         | separately   |
| 2                                       | Mounting ring           | not serviced |
|                                         |                         | separately   |
| 3                                       | Screw M6 X 1.0 X 14 (3) | not serviced |
|                                         |                         | separately   |
| Items mentioned but not included in kit |                         |              |
| Α                                       | Clip nuts               | 10400025     |
| В                                       | Muffler                 |              |