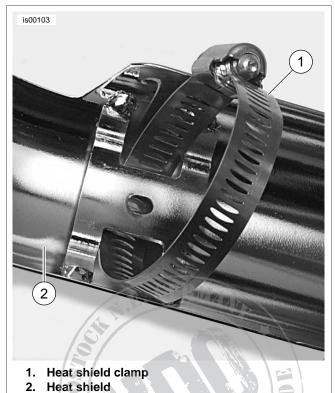

### NOTE

The clamp screws are positioned on either side of the exhaust pipe for clearance.

3. See Figure 1. Open the heat shield clamps (1) and spread the bands to remove front and rear heat shields (2) from the exhausts. Retain the heat shield clamps

### NOTICE

Wipe all fingerprints off of exhaust system components after installation and before starting engine. Oil from hands can leave permanent marks on exhaust system finish. (00346a)

Figure 1. Heat Shield Clamp and Heat Shield