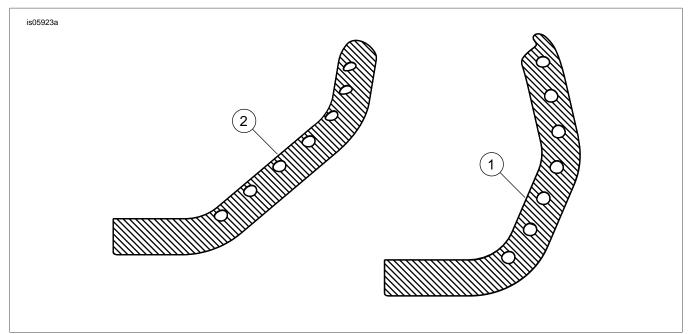

### **Install Heat Shields**

1. See Figure 2. Matching the OE position of the heat shield clamps, open the clamps bands and thread the bands

through the brackets of the front (1) and rear (2) heat shields.

# SERVICE PARTS

Figure 2. Service Parts: Sportster Exhaust Heat Shields

### Table 1. Service Parts Table

| It | tem | Description (Quantity)             | Part Number         |
|----|-----|------------------------------------|---------------------|
|    | 1   | Drilled exhaust heat shield, front | Not Sold Separately |
|    | 2   | Drilled exhaust heat shield, rear  | Not Sold Separately |