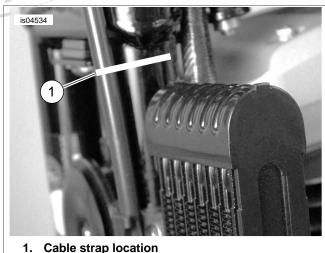

### NOTE

Do not drive motorcycle for 24 hours to allow sealant to fully cure.

See Figure 2. Secure clutch cable to frame downtube using cable strap just above oil cooler cover.

- 1. Oil cooler cover
- Hex socket screw
- Spacer tube
- Area to apply sealant inside cover
- 5. Oil cooler
- Area to apply sealant to oil cooler

Figure 1. Install Oil Cooler Cover

Figure 2. Cable Strap to Clutch Cable

-J04242 1 of 2