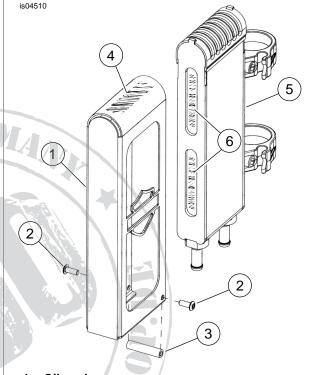

# **INSTALLATION**

- 1. See Figure 1. Thoroughly clean oil cooler (5) of all dirt, grease and wax. Rubbing alcohol can be used to clean oil cooler. Be certain that chrome oil cooler cover (1) is dry and free of dirt, oil or grease. Rubbing alcohol can be used to clean chrome cover.
- 2. Apply High-Performance Sealant to area (4) inside of chrome cover as shown.
- 3. Apply High-Performance Sealant to area (6) on oil cooler as shown.
- 4. Slip cover over oil cooler. Remove any excess sealant from front and back of oil cooler. Care should be taken to avoid getting sealant on fins of oil cooler. Hold chrome cover firmly in place for one minute.
- Install spacer (3) to cover and secure with hex socket screws (2). Tighten screws to 24-27 in-lbs (2.7-3.1 Nm).

### NOTE

Do not drive motorcycle for 24 hours to allow sealant to fully cure.

See Figure 2. Secure clutch cable to frame downtube using cable strap just above oil cooler cover.

- 1. Oil cooler cover
- Hex socket screw
- Spacer tube
- Area to apply sealant inside cover
- 5. Oil cooler
- Area to apply sealant to oil cooler

Figure 1. Install Oil Cooler Cover

Figure 2. Cable Strap to Clutch Cable

-J04242 1 of 2