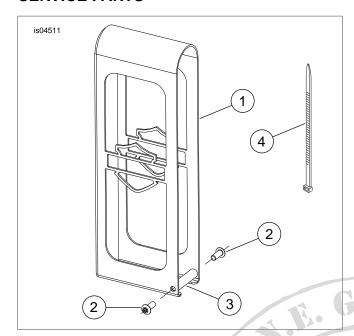

#### **Kit Contents**

See Figure 3 and Table 1.

# **SERVICE PARTS**

**Table 1. Service Parts** 

| Item | Description (Quantity)     | Part Number         |
|------|----------------------------|---------------------|
| 1    | Cover, oil cooler, chrome  | Not Sold Separately |
| 2    | Screw, hex socket head (2) | 94381-92T           |
| 3    | Spacer tube                | 11828               |
| 4    | Cable strap                | 10246               |

Figure 3. Service Parts: Chrome Oil Cooler Cover