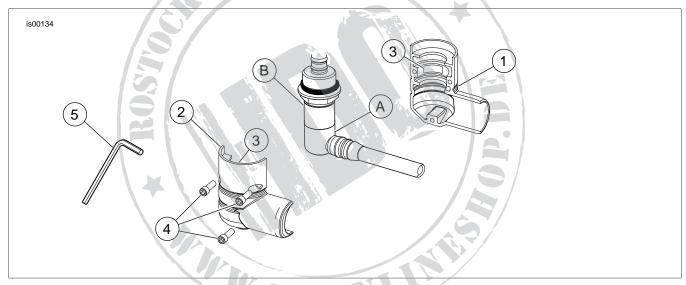

## **INSTALLATION**

- Clean the outer surface of the fitting with a 50/50 mixture of isopropyl alcohol and water. Allow the cleaned surface to dry.
- 2. See Figure 1. Peel the liner off of the tape (3) already installed in both of the cover halves (1 and 2).
- 3. Assemble the inner (2) and outer (1) cover halves so that they clamp the fuel supply fitting, and fasten securely from the back side with the three screws (4) from the kit, using the hex key (5) provided.

### **SERVICE PARTS**

Figure 1. EFI Fuel Fitting Cover

#### **Table 1. Service Parts Table**

| Item                                              | Description (Quantity)                       | Part Number         |
|---------------------------------------------------|----------------------------------------------|---------------------|
| 1                                                 | Fitting cover, outer                         | Not Sold Separately |
| 2                                                 | Fitting cover, inner                         | Not Sold Separately |
| 3                                                 | Tape (2)                                     | Not Sold Separately |
| 4                                                 | Screw, hex socket head, #4-40 x 5/16 in. (3) | Not Sold Separately |
| 5                                                 | Hex key                                      | Not Sold Separately |
| Items mentioned in text, but not included in kit: |                                              |                     |
| Α                                                 | Fuel supply fitting                          |                     |
| В                                                 | Fuel tank check valve                        |                     |