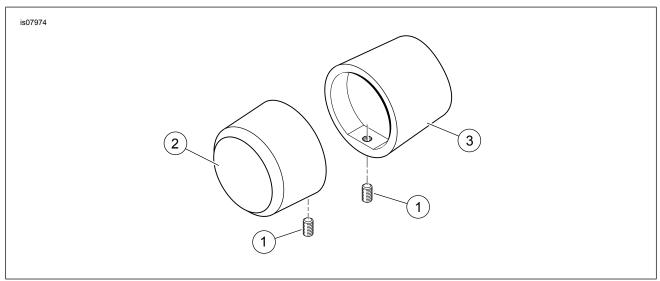

# **Kit Contents**

See Figure 3 and Table 1.

# **SERVICE PARTS**

Figure 3. Service Parts: XG500 and XG750 Pivot Bolt Cover Kit

Table 1. Service Parts: Pivot Bolt Cover Kits

| Item | Description (Quantity)                                   | Part Number |
|------|----------------------------------------------------------|-------------|
| 1    | Set screw, hex socket, M5 x .8mm, cup point, locking (2) | 10200307    |
| 2    | Cover, pivot bolt, RH                                    | 61400270    |
| 3    | Cover, pivot nut, LH                                     | 61400271    |