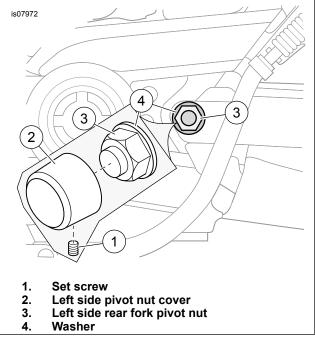

## **Left-Side Pivot Bolt Cover Installation**

- 1. See Figure 2. Start a set screw (1) from the kit into the pivot bolt cover (2) (longer) about two or three turns.
- Note the position of the bottom-most flat on the rear fork pivot nut (3). Line up the pivot bolt cover over the bolt head so the set screw is centered on the hex flat. Verify that the washer (4) is centered and the cover fits. If not, refer to the service manual on how to loosen and tighten the pivot bolt. Tighten the set screw securely to the head of the rear fork pivot nut.

Figure 2. Left side Pivot Nut Cover Installation