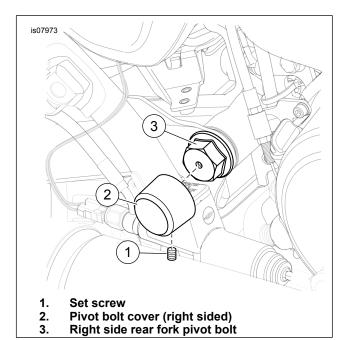

# **Right Side Pivot Bolt Cover Installation**

- See Figure 1. Start a set screw (1) from the kit into the right side pivot bolt cover (2) (shorter) about two or three turns
- Note the position of the bottom-most flat on the rear fork pivot bolt (3). Line up the pivot bolt cover over the bolt head so the set screw is centered on the hex flat. Tighten the set screw securely to the head of the rear fork pivot bolt

Figure 1. Right Side Pivot Bolt Cover Installation