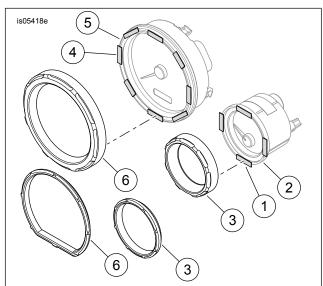

## **Install Small Instrument Bezel Covers**

- 1. See Figure 1. Take a 76 mm (3 in) long piece of tape (1) from the kit. Cut tape into four equal pieces.
- Remove the liner from one side of the tape and apply the tape (spaced equally) to the instrument bezel (2). Press firmly.
- 3. Remove the remaining liner from the tape.

- 4. Position instrument bezel cover (3) over gauge. Press firmly into place.
- 5. Repeat for remaining gauges.

# **Install Large Instrument Bezel Covers**

- 1. See Figure 1. Take a 152 mm (6 in) long piece of tape (4) from the kit. Cut tape into eight equal pieces.
- 2. Repeat steps 2 5 under "Install Small Instrument Bezel Covers".

- Adhesive tape, double side-sided 3 in length (2) (cut into four pieces)
- 2. Instrument bezel, small
- 3. Bezel cover, small (2)
- 4. Adhesive tape, double side-sided 6 in length (2) (cut into eight pieces)
- 5. Instrument bezel, large
- 6. Bezel cover, large (2)

Figure 1. Trim Rings and Adhesive Tape