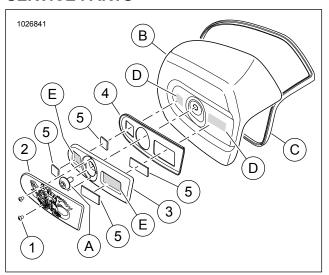

### **Kit Contents**

See Figure 1, Figure 2 and Table 1.

The insert attaching screws (1) are the only service parts available with this kit.

#### **PREPARATION**

- See Figure 1. Remove the original equipment (OE) insert from the air cleaner cover (B).
  - a. Push a thin-blade putty knife between trim (3) and air cleaner cover while pulling trim away from cover.
  - b. Remove all tape and adhesive residue from the air cleaner cover.

#### NOTE

Air cleaner cover (B) and gasket (C) do not require removal.

2. Remove OE screw (A). Save for assembly.

### "Live To Ride" Insert

- See Figure 1. Thoroughly clean area (D) with a 50:50 mix of rubbing alcohol and water. Allow to dry completely.
- 2. Align the gasket (4) to the back side of the trim plate (3).

#### NOTE

Verify that gasket (4) has not become dislodged.

- 3. Leave Dual Lock fastener (5) mating halves assembled to the trim plate. Remove tape protecting adhesive on exposed face of each fastener.
- Visually align trim plate (3) with cover (B). Press firmly in fastener area (D) to secure. Hold for 30 seconds.

- 5. Insert the OE screw (A) removed earlier. Apply a few drops of Loctite 243 Medium Strength Threadlocker and Sealant - Blue to the **clean** screw threads. Tighten to:
  - Torque: 4.1-6.8 N·m (36-60 in-lbs) screw
- Leave Dual Lock fastener attached to the decorative insert (2). Remove tape protecting adhesive on exposed face of each fastener.
- 7. Visually align decorative insert with trim plate (3). Press firmly in fastener area (E) to secure. Hold for 30 seconds.
- Install the screws (1). Tighten securely.

# **SERVICE PARTS**

Figure 1. Service Parts, Live to Ride Air Cleaner Trim Kit

Figure 2. Service Parts, All Other Air Cleaner Trim Kits

**Table 1. Service Parts** 

| Item                                              | Description (Quantity)        | Part Number         |
|---------------------------------------------------|-------------------------------|---------------------|
| 1                                                 | Screw, TORX® head (2),        | 10500039            |
|                                                   | #8-36 x 1/4 in long           |                     |
| 2                                                 | Decorative insert             | Not sold separately |
| 3                                                 | Trim plate                    | Not sold separately |
| 4                                                 | Gasket                        | Not sold separately |
| 5                                                 | Dual Lock fastener            | Not sold separately |
| Items mentioned in text, but not included in kit. |                               |                     |
| Α                                                 | Original equipment (OE) screw |                     |
| В                                                 | OE air cleaner cover assembly |                     |
| С                                                 | OE air cleaner cover gasket   |                     |
| D                                                 | Thoroughly clean shaded area  |                     |
| E                                                 | Thoroughly clean shaded area  |                     |