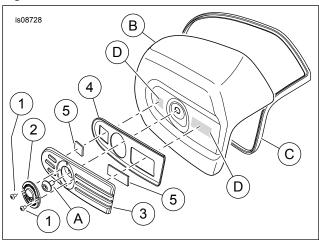

### **Kit Contents**

See Figure 1, Figure 2 and Table 1.

The insert attaching screws (1) are the only service parts available with this kit.

#### **PREPARATION**

- See Figure 1. Remove the original equipment (OE) insert from the air cleaner cover (B).
  - a. Push a thin-blade putty knife between trim (3) and air cleaner cover while pulling trim away from cover.
  - b. Remove all tape and adhesive residue from the air cleaner cover.

#### NOTE

Air cleaner cover (B) and gasket (C) do not require removal.

2. Remove OE screw (A). Save for assembly.

### All Other Insert Styles

See Figure 2. Thoroughly clean area (D) with a 50:50 mix of rubbing alcohol and water. Allow to dry completely.

#### NOTE

Verify that gasket (4) has not become dislodged.

- Leave Dual Lock fastener (5) halves assembled to the trim plate. Remove tape protecting adhesive on the exposed face of each fastener.
- Visually align trim plate (3) with cover (B). Press firmly in fastener area (D) to secure. Hold for 30 seconds.
- Insert the OE screw (A) removed earlier. Apply a few drops of Loctite 243 Medium Strength Threadlocker and Sealant - Blue to the **clean** screw threads. Tighten to:

Torque: 4.1-6.8 N·m (36-60 in-lbs) screw

Install the decorative insert (2) with screws (1). Tighten securely.

# **SERVICE PARTS**

Figure 1. Service Parts, Live to Ride Air Cleaner Trim Kit

Figure 2. Service Parts, All Other Air Cleaner Trim Kits

**Table 1. Service Parts** 

| Item                                              | Description (Quantity)        | Part Number         |
|---------------------------------------------------|-------------------------------|---------------------|
| 1                                                 | Screw, TORX® head (2),        | 10500039            |
|                                                   | #8-36 x 1/4 in long           |                     |
| 2                                                 | Decorative insert             | Not sold separately |
| 3                                                 | Trim plate                    | Not sold separately |
| 4                                                 | Gasket                        | Not sold separately |
| 5                                                 | Dual Lock fastener            | Not sold separately |
| Items mentioned in text, but not included in kit. |                               |                     |
| Α                                                 | Original equipment (OE) screw |                     |
| В                                                 | OE air cleaner cover assembly |                     |
| С                                                 | OE air cleaner cover gasket   |                     |
| D                                                 | Thoroughly clean shaded area  |                     |
| E                                                 | Thoroughly clean shaded area  |                     |