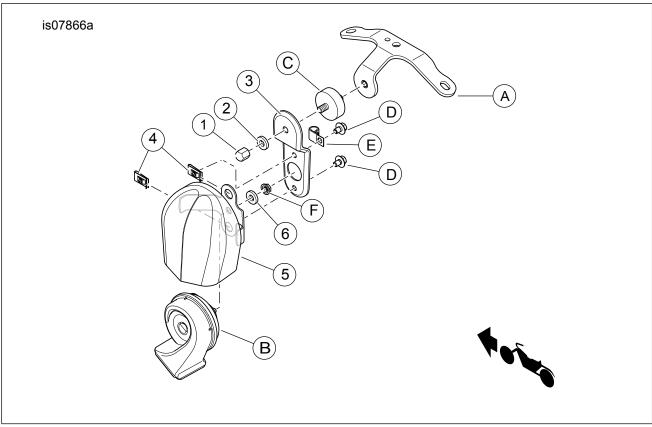

#### Kit Contents

See Figure 1 and Table 1.

- 2. Remove acorn nut (1) and flat washer (2) to free horn assembly from rubber mount stud (C).
- 3. Remove elbow terminals from spade contacts and release main harness conduit from J-clamp (E).
- 4. Remove flange nut (F) from circular recess at back of horn bracket. Remove horn from chrome horn cover (5).
- Remove and retain speed nuts (4) from horn cover unless provided in kit.

### INSTALLATION

- Clip speed nuts (4) to horn bracket (5) at top and bottom holes.
- Fit horn into new horn cover so the stud at back slides through hole in horn bracket.

## NOTE

Over tightening the flange nut (F) can cause permanent horn damage resulting in reduced volume and tone quality.

3. Apply two drops of Loctite<sup>®</sup> 271 (Red) to threads of nut (F) fastening the horn to the horn cover.

## NOTE

The horn is not polarity sensitive. Elbow terminals can connect to either spade or contact.

4. Install washer (6) and flange nut (F) on horn stud and tighten.

Torque: 9-11 N·m (80-100 in-lbs)

- 5. Install elbow terminals onto spade contacts.
- Capture main harness conduit in J-clamp. Install horn bracket onto rubber mount stud.
- Apply 2 drops of Loctite 271 (Red) to threads on horn, rubber mount stud (C). Install flat washer (2) and acorn nut (1). Tighten acorn nut.

# **SERVICE PARTS**

Figure 1. HORN COVER KIT (Cover shown may not reflect actual cover in kit.)

**Table 1. Service Parts Table** 

| Item                                              | Description (Quantity)                                                            | Part Number         |
|---------------------------------------------------|-----------------------------------------------------------------------------------|---------------------|
| 1                                                 | Nut, acorn (For kit 61300452)                                                     | 10400023            |
| 2                                                 | Washer (For kit 61300452)                                                         | 10600030            |
| 3                                                 | Horn bracket, black (For kit 61300452)                                            | 69274-10            |
|                                                   | Horn bracket, chrome (For kit 68189-07A)                                          | Not Sold Seperately |
| 4                                                 | Speed nuts, (2) (For kit 61300452)                                                | 8108                |
| 5                                                 | Horn cover assembly (For kit 61300452 only).                                      | 61300477            |
|                                                   | Horn cover assembly (For kit 68189-07, 69039-09A, 69166-01B, 69167-02B, 61300621, | Not Sold Seperately |
|                                                   | 61300622, 61300623 )                                                              |                     |
| 6                                                 | Washer (For kit 61300452, 68189-07A, 69039-09A, 69166-01B, 69167-02B, 61300621,   | 10300085            |
|                                                   | 61300622, 61300623 )                                                              |                     |
| Items mentioned in text, but not included in kit: |                                                                                   |                     |
| Α                                                 | Horn mount bracket assembly                                                       |                     |
| В                                                 | Horn, trumpet                                                                     |                     |
| С                                                 | Horn, rubber mount                                                                |                     |
| D                                                 | Screw, large flange                                                               |                     |
| E                                                 | Clamp                                                                             |                     |
| F                                                 | Hex nut, (metric, M6)                                                             |                     |