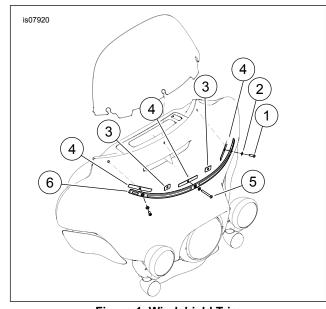

# Kit Contents

See Figure 1 and Table 1.

#### INSTALLATION

- 1. See Figure 1. Remove three original equipment (OE) screws and washers. Discard.
- 2. Install windshield trim (6), washer (2) and center screw (5). Do not tighten at this time.
  - NOTE

Do not over-tighten screws.

- Center the windshield trim on the fairing and install end screws (1) and washers (2).
- Tighten center screw to 2.8–3.4 N·m (25–30 in-lbs).
- Tighten ends screws to 2.8–3.4 N·m (25–30 in-lbs).

## SERVICE PARTS

Figure 1. Windshield Trim

**Table 1. Service Parts Table** 

| Item | Description (Quantity) | Part Number         |
|------|------------------------|---------------------|
| 1    | Screw (2)              | 4976                |
| 2    | Washer (3)             | 6383                |
| 3    | Pad (2)                | 6549                |
| 4    | Pad (3)                | 10300036            |
| 5    | Screw                  | 10500034            |
| 6    | Windshield trim        | Not Sold Separately |