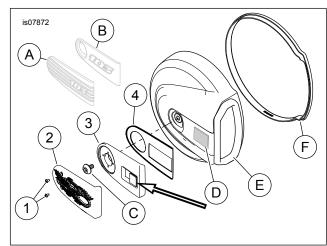

### Kit Contents

See Figure 1 and Table 1.

### **PREPARATION**

- See Figure 1. Remove original equipment (OE) insert (A or B) from the air cleaner cover.
  - a. Style "A": Pull on front edge of trim to release  $3M^{^{TM}}$  Dual Lock Reclosable Fastener. Do not remove fastener from the air cleaner cover.
  - b. Style "B": Push a thin-blade putty knife between trim and air cleaner cover while pulling trim away from cover. Remove all tape and adhesive residue from the air cleaner cover.
- 2. Remove screw (C). Air cleaner cover and gasket do not require removal.

# INSTALLATION

- Style "A": The original Dual Lock fastener is compatible with the new components.
- 2. Style "B":
  - See Figure 1. Thoroughly clean area (D) with a 50:50 mix of rubbing alcohol and water. Allow to dry completely.
  - Leave Dual Lock fastener halves attached. Remove b. tape protecting adhesive.
  - Visually align trim plate (3) with cover and press C. firmly in fastener area (D) to secure. Hold for 30 seconds.
  - Remove trim plate.

#### NOTE

Verify that seal (F) has not become dislodged.

- LOCTITE 243 **MEDIUM STRENGTH** THREADLOCKER AND SEALANT (blue) to threads of screw (C).
- Install trim plate (3) and gasket (4) with original screw (C). Tighten to 4.1–6.8 N·m (36–60 in-lbs). Press firmly in area of Dual Lock fastener (D) to secure.
- Install the decorative insert (2) with screws (1). Tighten securely. Press firmly on insert in area of Dual Lock fastener (arrow) to secure.

### SERVICE PARTS

Figure 1. Service Parts: Air Cleaner Trim Kit

**Table 1. Service Parts: Air Cleaner Trim Kit** 

| Item                                      | Description (Quantity)                         | Part Number |
|-------------------------------------------|------------------------------------------------|-------------|
| 1                                         | Insert screw, 8-36 x 1/4, Torx® (2)            | 10500039    |
| 2                                         | Decorative insert                              | Not Sold    |
|                                           |                                                | Separately  |
| 3                                         | Trim plate                                     | Not Sold    |
|                                           |                                                | Separately  |
| 4                                         | Gasket                                         | Not Sold    |
|                                           |                                                | Separately  |
| Items mentioned in text but not provided. |                                                |             |
| Α                                         | Original trim retained with Dual Lock fastener |             |
| В                                         | Original trim retained with double-sided tape  |             |
| С                                         | Screw                                          |             |
| D                                         | New Dual Lock fastener                         |             |
| Е                                         | Air cleaner cover assembly                     |             |
| F                                         | Seal                                           |             |