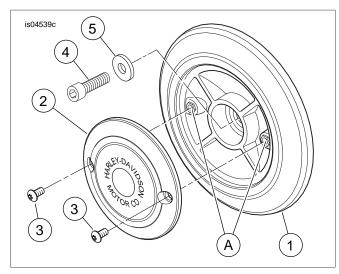

### **Kit Contents**

See Figure 1 and Table 1.

## **INSTALLATION**

- 1. See Figure 1. Remove and discard the original air cleaner cover screw.
- Remove and discard the original air cleaner trim ring from the front of the air cleaner cover. Any adhesive that remains on the air cleaner cover can be removed with mineral spirits.
- 3. Apply a drop of Loctite<sup>®</sup> 243 (blue) to the threads of screw (4).

Use the screw to install the new air cleaner insert mounting disk (1), with the two outer holes (A) aligned at the 3 o'clock and 9 o'clock position as shown.

Tighten the screw to 36-60 in-lbs (4.1-6.8 Nm).

- 4. Place the new air cleaner insert (2) over the insert mounting disk, aligning with the two mounting holes.
- Secure the insert cover to the backplate with the two new button head screws (3) from the kit, and tighten to 16-20 in-lbs (1.8-2.3 Nm).

# SERVICE PARTS

Figure 1. Service Parts: Air Cleaner Trim Kit

Table 1. Service Parts: Air Cleaner Trim Kit

| Item                                              | Description (Quantity)                                  | Part Number         |
|---------------------------------------------------|---------------------------------------------------------|---------------------|
| 1                                                 | Mounting disk, air cleaner insert                       | Not sold separately |
| 2                                                 | Insert, air cleaner                                     | Not sold separately |
| 3                                                 | TORX® screw, #8-32, with lockpatch (2)                  | 4854                |
| 4                                                 | Screw                                                   | 3494A               |
| 5                                                 | Washer                                                  | 6333                |
| Items mentioned in text, but not included in kit. |                                                         |                     |
| Α                                                 | Outer holes (align at 3 o'clock and 9 o'clock position) |                     |