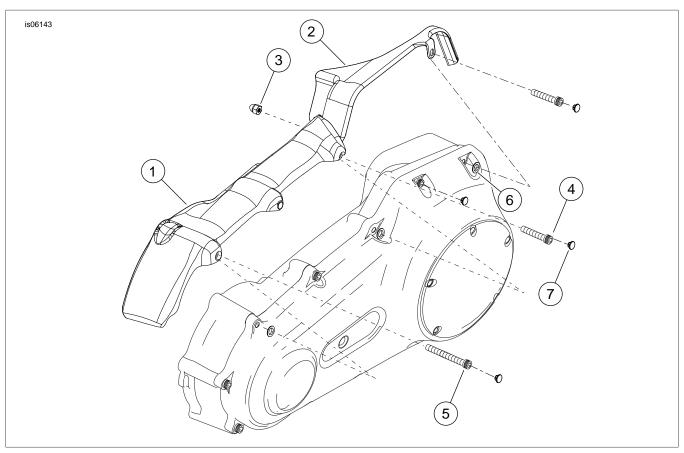

#### **Kit Contents**

See Figure 3 and Table 1.

## **SERVICE PARTS**

Figure 3. Service Parts: Chrome Inner Primary Covers

**Table 1. Service Parts** 

| Item | Description (Quantity)     | Part Number         |
|------|----------------------------|---------------------|
| 1    | Inner primary cover, front | Not Sold Separately |
| 2    | Inner primary cover, rear  | Not Sold Separately |
| 3    | Acorn nut, 10-24           | Not Sold Separately |
| 4    | Screw, 1/4-20 x 1-1/2 in.  | Not Sold Separately |
| 5    | Screw, 1/4-20 x 4.25 in.   | Not Sold Separately |
| 6    | Locating washers (3)       | Not Sold Separately |
| 7    | Allen hole plug (4)        | 94130-93T           |