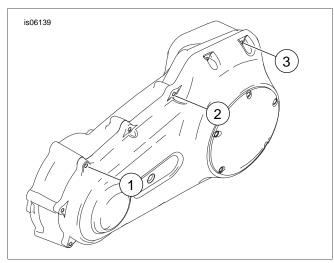

## **INSTALLATION**

Figure 1. Remove Three Original Equipment Screws As Shown

- 1. See Figure 1. Remove the stock fasteners as shown in Figure 1. Save screw (3) for reuse.
- 2. Install the stock fastener in the rear inner cover. Place a locating washer over the fastener with the rounded side facing toward the hole in the primary chain case.
- 3. Slide the rear inner cover into place and loosely secure it with the stock fastener.