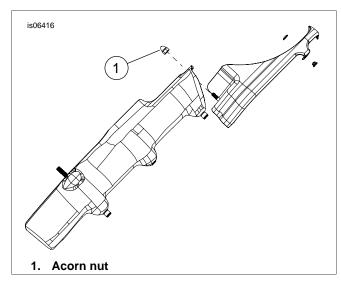

Figure 2. Fasten Front And Rear Inner Primary Covers
Together

- 4. See Figure 2. Position the front inner cover over the rear inner cover and make sure that the hole in the front cover fits over the threaded stud in the rear cover. Secure the covers together with the acorn nut installed finger tight.
- 5. See Figure 3 and Table 1. Place the new 4.25 inch (5) and 1-1/2 inch (4) screws in the front inner primary cover. Place locating washers (6) over the fasteners with the rounded side of the washer facing toward the hole in the primary chain case.
- 6. Tighten all three screws to 108-120 in-lbs (12.2-13.6 Nm).
- 7. Tighten the acorn nut.
- Push the Allen hole plugs (7) into the four exposed screw heads.