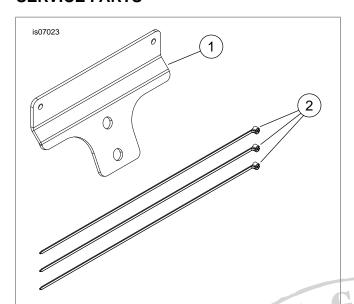

### **Kit Contents**

See Figure 2 and Table 1.

# **SERVICE PARTS**

**Table 1. Service Parts Table** 

| Item | Description (Quantity) | Part Number         |
|------|------------------------|---------------------|
| 1    | Canister bracket       | Not Sold Separately |
| 2    | Cable strap (3)        | 10039               |

Figure 2. Service Parts: Dyna Canister Relocation

-J05345 2 of 2