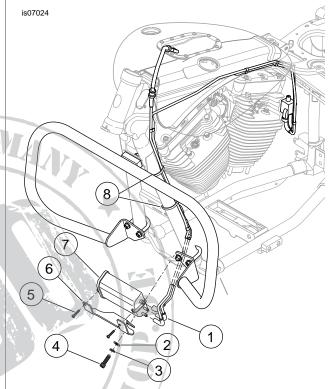

### **INSTALLATION**

- Disconnect the evaporative emission hoses (1) from the canister. Mark the hoses if necessary for reconnection.
  Do not remove the hoses from the opposite end connections.
- Use a jack to support the front of the motor. Remove the canister from the brackets. Remove the canister bracket. Save the motor mount screws.
- 3. Install the canister to the new bracket.
- Install the canister assembly to the motor mount using the OE screws. Tighten the screws to 18-22 ft-lbs (24.4-29.9 Nm).
- 5. Remove the jack.
- 6. Connect the hoses to the canister.

- 1. Canister hoses (3)
- 2. Flat washer (2)
- 3. Spring washer (2)
- 4. Socket head screw (2)
- 5. Screws (2)
- 6. Canister mounting bracket
- 7. Canister
- 8. Cable Straps (3)

Figure 1. Canister Relocation