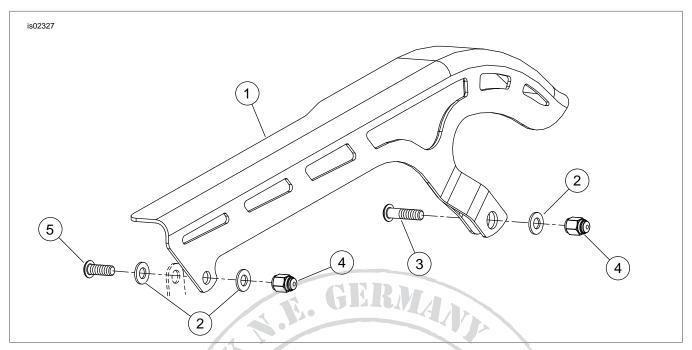

### **Kit Contents**

See Figure 1 and Table 1.

### Installation

- Install previously removed spacer and grommets on new belt guard.
- See Service Parts illustration. Place belt guard (1) over front and rear tabs on swing arm.
- Install hex socket button head cap screw (5) with two chrome plated washers (2) and chrome cap nut (4) to front of belt guard.
- Install hex socket button head cap screw (3) with chrome plated washer (2) and chrome cap nut (4) to rear of belt guard.
- 5. Tighten hardware to 120-180 in-lbs (13.6-20.3 Nm).
- Verify that the belt guard does not contact belt during rear fork travel.

# **SERVICE PARTS**

Figure 1. Service Parts: Dyna Chrome Shortee Belt Guard

**Table 1. Service Parts Table** 

| Item | Description (Quantity)                   | Part Number |
|------|------------------------------------------|-------------|
| 1    | Beltguard, shortee assembly              | Not sold    |
| 2    | Washer, plain type A, chrome plated, (3) | 6330        |
| 3    | Capscrew, hex socket button head         | 4007        |
| 4    | Nut, chrome cap (2)                      | 8024        |
| 5    | Capscrew, hex socket button head         | 4359        |